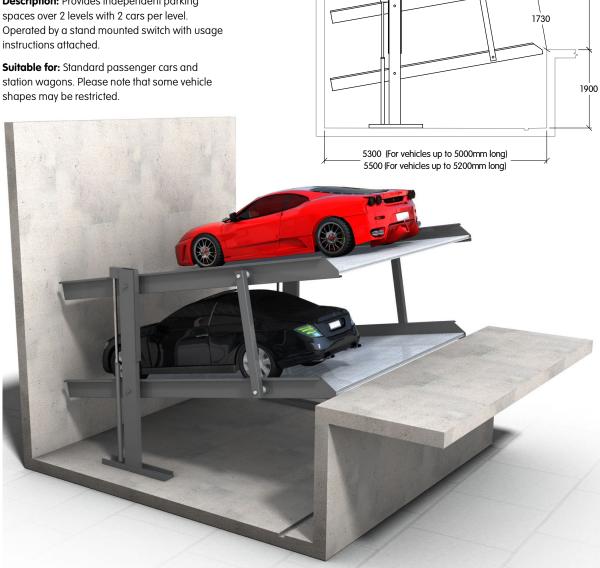

## Mounting: Pit

Available Height (not including pit): 3250mm

Type: Double Width

Deck Finish: Galvanised Pressed Metal

Description: Provides independent parking spaces over 2 levels with 2 cars per level. Operated by a stand mounted switch with usage instructions attached.

station wagons. Please note that some vehicle shapes may be restricted.

© Copyright Spacepark Global Pty Ltd. Please note that by using this drawing in any format, you accept that Spacepark owns the copyright. You are licensed to use this drawing for any Spacepark car parking system on which Spacepark are tendering, and you shall not knowingly allow others to copy this drawing. Obtain appropriate licences from Spacepark if you (or anyone employed or engaged by you) intend to use the intellectual property rights of Spacepark in performing your obligations under any contract. Spacepark reserves the right to amend specifications without notice for product improvement.