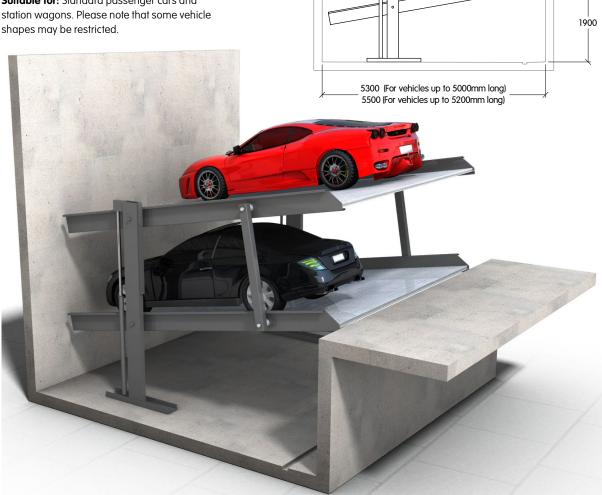

3100

Mounting: Pit

Available Height (not including pit): 3100mm

Type: Double Width

**Deck Finish:** Galvanised Pressed Metal

**Description:** Provides independent parking spaces over 2 levels with 2 cars per level. Operated by a stand mounted switch with usage instructions attached.

**Suitable for:** Standard passenger cars and station wagons. Please note that some vehicle

© Copyright Spacepark Global Pty Ltd. Please note that by using this drawing in any format, you accept that Spacepark owns the copyright. You are licensed to use this drawing for any Spacepark can parking system on which Spacepark are tendering, and you shall not knowingly allow others to copy this drawing. Obtain appropriate licences from Spacepark if you (or anyone employed or engaged by you) and the system of the parking system ofintend to use the intellectual property rights of Spacepark in performing your obligations under any contract. Spacepark reserves the right to amend specifications without notice for product improvement.