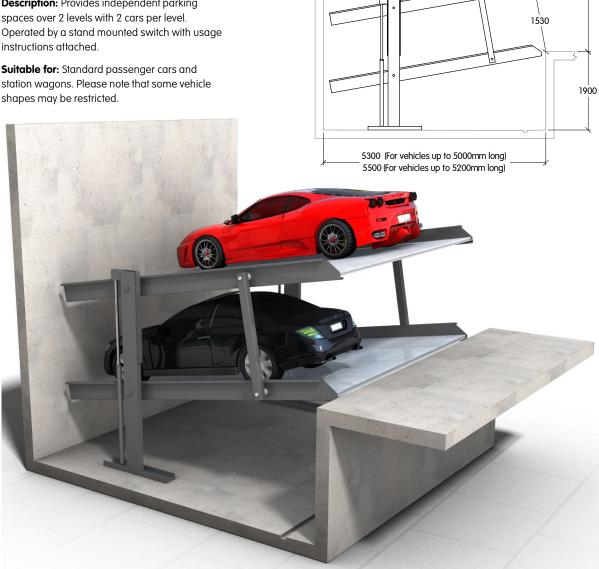

## Mounting: Pit

Available Height (not including pit): 2950mm

Type: Double Width

Deck Finish: Galvanised Pressed Metal

Description: Provides independent parking spaces over 2 levels with 2 cars per level. Operated by a stand mounted switch with usage instructions attached.

station wagons. Please note that some vehicle shapes may be restricted.

© Copyright Spacepark Global Pty Ltd. Please note that by using this drawing in any format, you accept that Spacepark owns the copyright. You are licensed to use this drawing for any Spacepark car parking system on which Spacepark are tendering, and you shall not knowingly allow others to copy this drawing. Obtain appropriate licences from Spacepark if you (or anyone employed or engaged by you) intend to use the intellectual property rights of Spacepark in performing your obligations under any contract. Spacepark reserves the right to amend specifications without notice for product improvement.