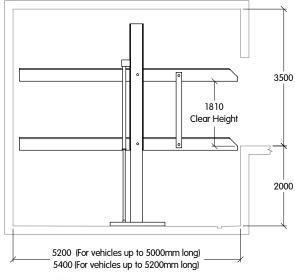

Mounting: Pit

Available Height (not including pit): 3500mm

Type: Double Width

**Deck Finish:** Galvanised Pressed Metal

**Description:** Provides independent parking spaces over 2 levels with 2 cars per level. Operated by a stand mounted switch with usage instructions attached.

**Suitable for:** Standard passenger cars and station wagons. Please note that some vehicle shapes may be restricted.

© Copyright Spacepark Global Pty Ltd. Please note that by using this drawing in any format, you accept that Spacepark owns the copyright. You are licensed to use this drawing for any Spacepark car parking system on which Spacepark are tendering, and you shall not knowingly allow others to copy this drawing. Obtain appropriate licences from Spacepark if you (or anyone employed or engaged by you) intend to use the intellectual property rights of Spacepark in performing your obligations under any contract. Spacepark reserves the right to amend specifications without notice for product improvement.