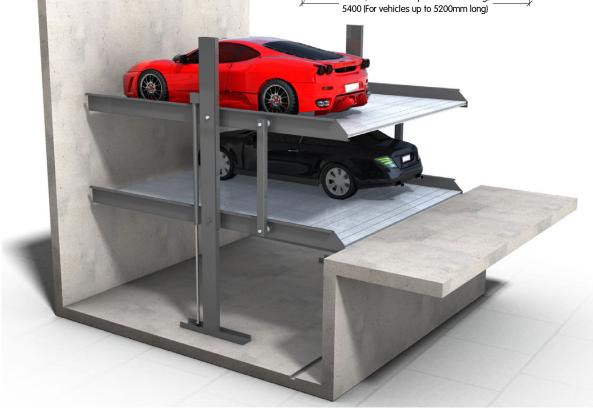

Mounting: Pit

Available Height (not including pit): 3500mm

Type: Double Width

**Deck Finish:** Galvanised Pressed Metal

**Description:** Provides independent parking spaces over 2 levels with 2 cars per level. Operated by a stand mounted switch with usage instructions attached.

**Suitable for:** Standard passenger cars and station wagons. Please note that some vehicle shapes may be restricted.

© Copyright Spacepark Global Pty Ltd. Please note that by using this drawing in any format, you accept that Spacepark owns the copyright. You are licensed to use this drawing for any Spacepark car parking system on which Spacepark are tendering, and you shall not knowingly allow others to copy this drawing. Obtain appropriate licences from Spacepark if you (or anyone employed or engaged by you) intend to use the intellectual property rights of Spacepark in performing your obligations under any contract. Spacepark reserves the right to amend specifications without notice for product improvement.