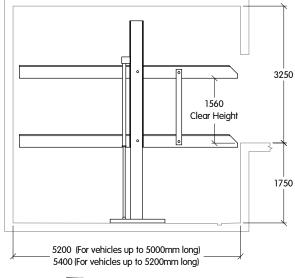

Mounting: Pit

Available Height (not including pit): 3250mm

Type: Double Width

**Deck Finish:** Galvanised Pressed Metal

**Description:** Provides independent parking spaces over 2 levels with 2 cars per level. Operated by a stand mounted switch with usage instructions attached.

**Suitable for:** Standard passenger cars and station wagons. Please note that some vehicle shapes may be restricted.

© Copyright Spacepark Global Pty Ltd. Please note that by using this drawing in any format, you accept that Spacepark owns the copyright. You are licensed to use this drawing for any Spacepark car parking system on which Spacepark are tendering, and you shall not knowingly allow others to copy this drawing. Obtain appropriate licences from Spacepark if you (or anyone employed or engaged by you) intend to use the intellectual property rights of Spacepark in performing your obligations under any contract. Spacepark reserves the right to amend specifications without notice for product improvement.