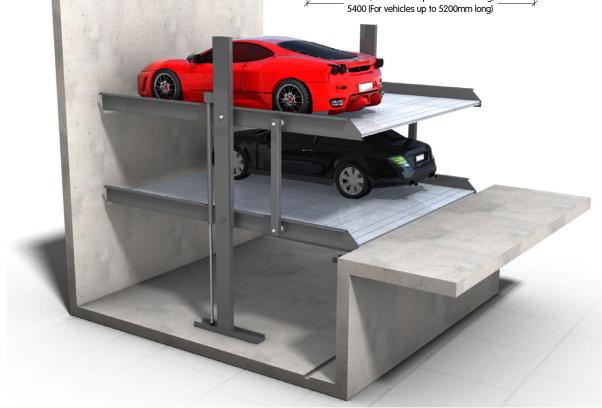

Mounting: Pit

Available Height (not including pit): 3250mm

Type: Double Width

**Deck Finish:** Galvanised Pressed Metal

**Description:** Provides independent parking spaces over 2 levels with 2 cars per level. Operated by a stand mounted switch with usage instructions attached.

**Suitable for:** Standard passenger cars and station wagons. Please note that some vehicle shapes may be restricted.

© Copyright Spacepark Global Pty Ltd. Please note that by using this drawing in any format, you accept that Spacepark owns the copyright. You are licensed to use this drawing for any Spacepark car parking system on which Spacepark are tendering, and you shall not knowingly allow others to copy this drawing. Obtain appropriate licences from Spacepark if you (or anyone employed or engaged by you) intend to use the intellectual property rights of Spacepark in performing your obligations under any contract. Spacepark reserves the right to amend specifications without notice for product improvement.