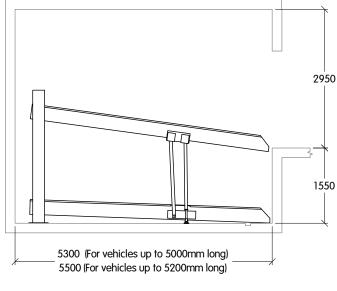

Mounting: Pit

Available Height (not including pit): 2950mm

Type: Double Width

**Deck Finish:** Galvanised Pressed Metal

**Description:** Provides independent parking spaces over 2 levels with 2 cars per level. Operated by a stand mounted switch with usage instructions attached.

**Suitable for:** Standard passenger cars and station wagons. Please note that some vehicle shapes may be restricted.

© Copyright Spacepark Global Pty Ltd. Please note that by using this drawing in any format, you accept that Spacepark owns the copyright. You are licensed to use this drawing for any Spacepark car parking system on which Spacepark are tendering, and you shall not knowingly allow others to copy this drawing. Obtain appropriate licences from Spacepark if you (or anyone employed or engaged by you) intend to use the intellectual property rights of Spacepark in performing your obligations under any contract. Spacepark reserves the right to amend specifications without notice for product improvement.