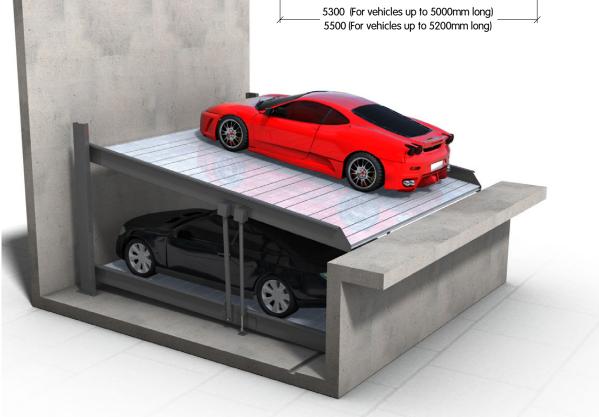

Mounting: Pit

Available Height (not including pit): 2950mm

Type: Double Width

**Deck Finish:** Galvanised Pressed Metal

**Description:** Provides independent parking spaces over 2 levels with 2 cars per level. Operated by a stand mounted switch with usage instructions attached.

**Suitable for:** Standard passenger cars and station wagons. Please note that some vehicle shapes may be restricted.

© Copyright Spacepark Global Pty Ltd. Please note that by using this drawing in any format, you accept that Spacepark owns the copyright. You are licensed to use this drawing for any Spacepark car parking system on which Spacepark are tendering, and you shall not knowingly allow others to copy this drawing. Obtain appropriate licences from Spacepark if you (or anyone employed or engaged by you) intend to use the intellectual property rights of Spacepark in performing your obligations under any contract. Spacepark reserves the right to amend specifications without notice for product improvement.