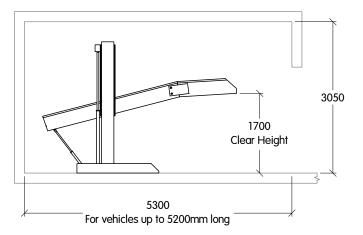

## **Product Summary**

Mounting: Surface

Available Height (not including pit): 3050mm

Type: Single Width

Deck Finish: Galvanised Pressed Metal

**Description:** Provides independent parking spaces for 2 cars, one on top of the other. Operated by means of a stand mounted switch, with usage instructions attached.

**Suitable for:** Standard passenger cars and station wagons. Please note that some vehicle shapes may be restricted.

© Copyright Spacepark Global Pty Ltd. Please note that by using this drawing in any format, you accept that Spacepark owns the copyright. You are licensed to use this drawing for any Spacepark car parking system on which Spacepark are tendering, and you shall not knowingly allow others to copy this drawing. Obtain appropriate licences from Spacepark if you (or anyone employed or engaged by you) intend to use the intellectual property rights of Spacepark in performing your obligations under any contract. Spacepark reserves the right to amend specifications without notice for product improvement.