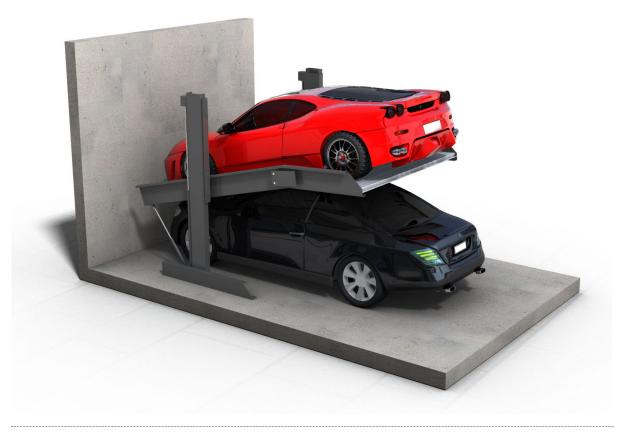

## **Product Summary**

Mounting: Surface

Available Height (not including pit): 3050mm

Type: Single Width

Deck Finish: Galvanised Pressed Metal

**Description:** Provides independent parking spaces for 2 cars, one on top of the other. Operated by means of a stand mounted switch, with usage instructions attached.