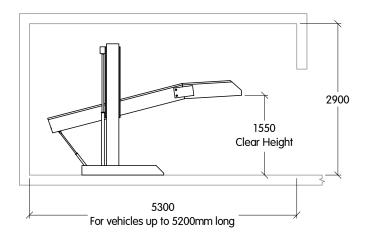

Mounting: Surface

Available Height (not including pit): 2900mm

Type: Single Width

**Deck Finish:** Galvanised Pressed Metal

**Description:** Provides independent parking spaces for 2 cars, one on top of the other. Operated by means of a stand mounted switch, with usage instructions attached.