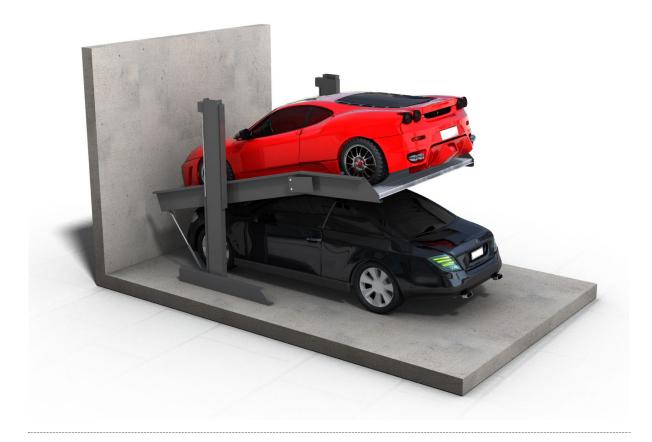

Mounting: Surface

Available Height (not including pit): 2900mm

Type: Single Width

**Deck Finish:** Galvanised Pressed Metal

**Description:** Provides independent parking spaces for 2 cars, one on top of the other. Operated by means of a stand mounted switch, with usage instructions attached.