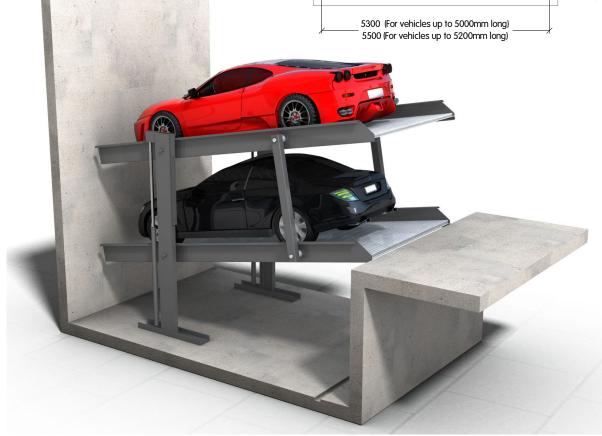

Mounting: Pit

Available Height (not including pit): 3350mm

Type: Single Width

**Deck Finish:** Galvanised Pressed Metal

**Description:** Provides independent parking spaces for 2 cars, one on top of the other. Operated by means of a stand mounted switch, with usage instructions attached.

**Suitable for:** Standard passenger cars and station wagons. Please note that some vehicle shapes may be restricted.

© Copyright Spacepark Global Pty Ltd. Please note that by using this drawing in any format, you accept that Spacepark owns the copyright. You are licensed to use this drawing for any Spacepark car parking system on which Spacepark are tendering, and you shall not knowingly allow others to copy this drawing. Obtain appropriate licences from Spacepark if you (or anyone employed or engaged by you) intend to use the intellectual property rights of Spacepark in performing your obligations under any contract. Spacepark reserves the right to amend specifications without notice for product improvement.