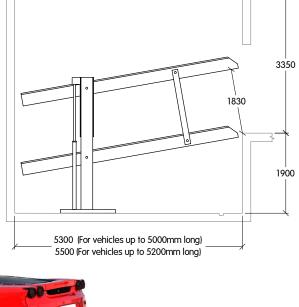

Mounting: Pit

Available Height (not including pit): 3350mm

Type: Single Width

**Deck Finish:** Galvanised Pressed Metal

**Description:** Provides independent parking spaces for 2 cars, one on top of the other. Operated by means of a stand mounted switch, with usage instructions attached.

**Suitable for:** Standard passenger cars and station wagons. Please note that some vehicle shapes may be restricted.

© Copyright Spacepark Global Pty Ltd. Please note that by using this drawing in any format, you accept that Spacepark owns the copyright. You are licensed to use this drawing for any Spacepark car parking system on which Spacepark are tendering, and you shall not knowingly allow others to copy this drawing. Obtain appropriate licences from Spacepark if you (or anyone employed or engaged by you) intend to use the intellectual property rights of Spacepark in performing your obligations under any contract. Spacepark reserves the right to amend specifications without notice for product improvement.