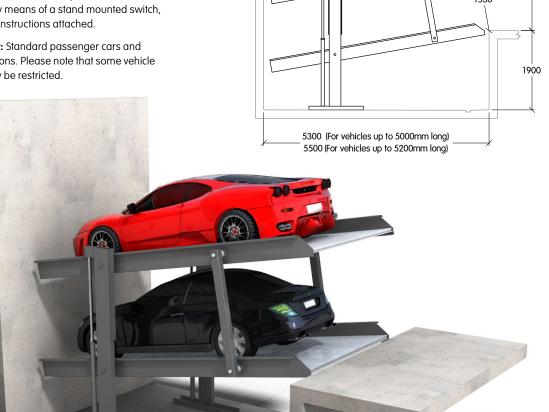

3100

Mounting: Pit

Available Height (not including pit): 3100mm

Type: Single Width

**Deck Finish:** Galvanised Pressed Metal

**Description:** Provides independent parking spaces for 2 cars, one on top of the other. Operated by means of a stand mounted switch, with usage instructions attached.

Suitable for: Standard passenger cars and station wagons. Please note that some vehicle shapes may be restricted.

© Copyright Spacepark Global Pty Ltd. Please note that by using this drawing in any format, you accept that Spacepark owns the copyright. You are licensed to use this drawing for any Spacepark can parking system on which Spacepark are tendering, and you shall not knowingly allow others to copy this drawing. Obtain appropriate licences from Spacepark if you (or anyone employed or engaged by you) and the system of the parking system ofintend to use the intellectual property rights of Spacepark in performing your obligations under any contract. Spacepark reserves the right to amend specifications without notice for product improvement.