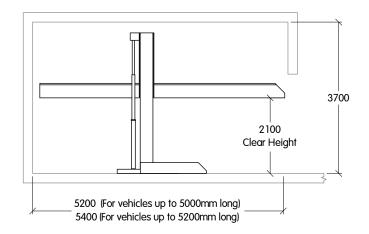

Mounting: Surface

Available Height (not including pit): 3700mm

Type: Single Width

**Deck Finish:** Galvanised Pressed Metal

**Description:** Provides independent parking spaces for 2 cars, one on top of the other. Operated by means of a stand mounted switch, with usage instructions attached.