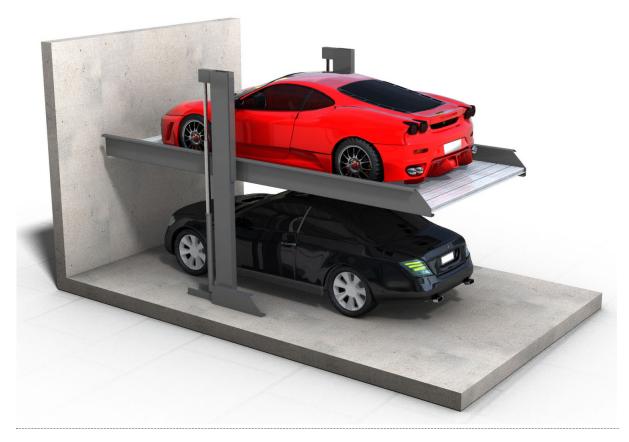

Mounting: Surface

Available Height (not including pit): 3700mm

Type: Single Width

**Deck Finish:** Galvanised Pressed Metal

**Description:** Provides independent parking spaces for 2 cars, one on top of the other. Operated by means of a stand mounted switch, with usage instructions attached.

**Suitable for:** Standard passenger cars and station wagons. Please note that some vehicle shapes may be restricted.

© Copyright Spacepark Global Pty Ltd. Please note that by using this drawing in any format, you accept that Spacepark owns the copyright. You are licensed to use this drawing for any Spacepark car parking system on which Spacepark are tendering, and you shall not knowingly allow others to copy this drawing. Obtain appropriate licences from Spacepark if you (or anyone employed or engaged by you) intend to use the intellectual property rights of Spacepark in performing your obligations under any contract. Spacepark reserves the right to amend specifications without notice for product improvement.