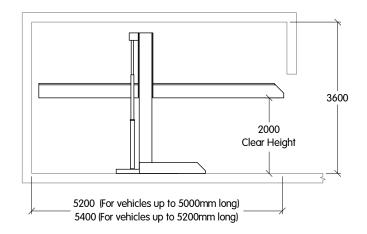

Mounting: Surface

Available Height (not including pit): 3600mm

Type: Single Width

**Deck Finish:** Galvanised Pressed Metal

**Description:** Provides independent parking spaces for 2 cars, one on top of the other. Operated by means of a stand mounted switch, with usage instructions attached.