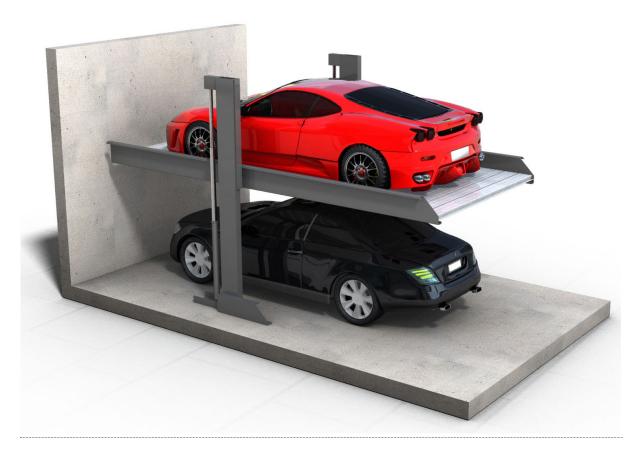

Mounting: Surface

Available Height (not including pit): 3600mm

Type: Single Width

**Deck Finish:** Galvanised Pressed Metal

**Description:** Provides independent parking spaces for 2 cars, one on top of the other. Operated by means of a stand mounted switch, with usage instructions attached.