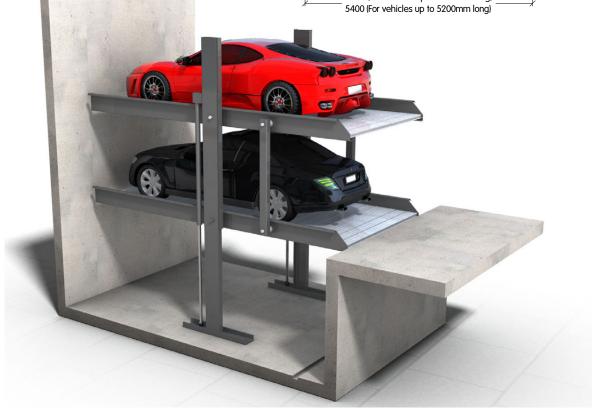

Mounting: Pit

Available Height (not including pit): 3500mm

Type: Single Width

**Deck Finish:** Galvanised Pressed Metal

**Description:** Provides independent parking spaces for 2 cars, one on top of the other. Operated by means of a stand mounted switch, with usage instructions attached.