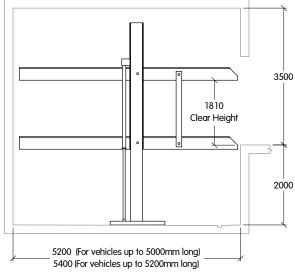

Mounting: Pit

Available Height (not including pit): 3500mm

Type: Single Width

**Deck Finish:** Galvanised Pressed Metal

**Description:** Provides independent parking spaces for 2 cars, one on top of the other. Operated by means of a stand mounted switch, with usage instructions attached.