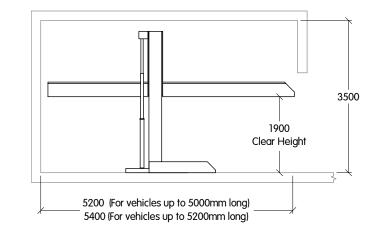

## **Product Summary**

Mounting: Surface

Available Height (not including pit): 3500mm

Type: Single Width

Deck Finish: Galvanised Pressed Metal

**Description:** Provides independent parking spaces for 2 cars, one on top of the other. Operated by means of a stand mounted switch, with usage instructions attached.