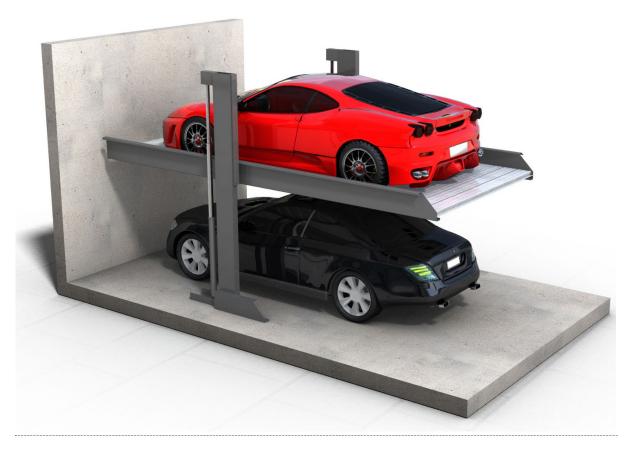

## **Product Summary**

Mounting: Surface

Available Height (not including pit): 3500mm

Type: Single Width

Deck Finish: Galvanised Pressed Metal

**Description:** Provides independent parking spaces for 2 cars, one on top of the other. Operated by means of a stand mounted switch, with usage instructions attached.