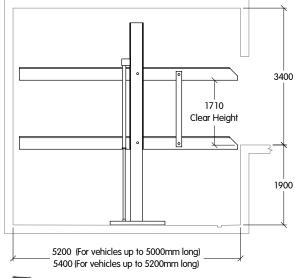

Mounting: Pit

Available Height (not including pit): 3400mm

Type: Single Width

**Deck Finish:** Galvanised Pressed Metal

**Description:** Provides independent parking spaces for 2 cars, one on top of the other. Operated by means of a stand mounted switch, with usage instructions attached.

**Suitable for:** Standard passenger cars and station wagons. Please note that some vehicle shapes may be restricted.

© Copyright Spacepark Global Pty Ltd. Please note that by using this drawing in any format, you accept that Spacepark owns the copyright. You are licensed to use this drawing for any Spacepark car parking system on which Spacepark are tendering, and you shall not knowingly allow others to copy this drawing. Obtain appropriate licences from Spacepark if you (or anyone employed or engaged by you) intend to use the intellectual property rights of Spacepark in performing your obligations under any contract. Spacepark reserves the right to amend specifications without notice for product improvement.