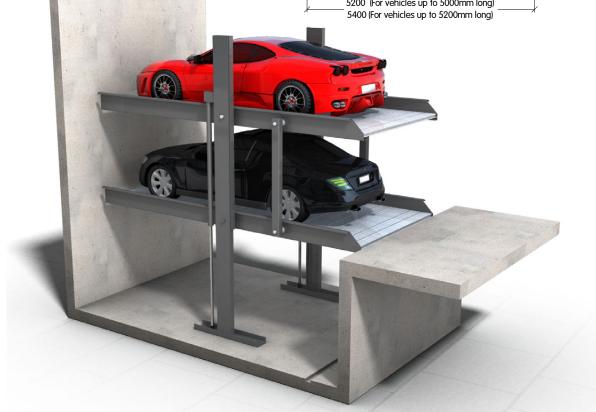

Mounting: Pit

Available Height (not including pit): 3400mm

Type: Single Width

**Deck Finish:** Galvanised Pressed Metal

**Description:** Provides independent parking spaces for 2 cars, one on top of the other. Operated by means of a stand mounted switch, with usage instructions attached.

**Suitable for:** Standard passenger cars and station wagons. Please note that some vehicle shapes may be restricted.

© Copyright Spacepark Global Pty Ltd. Please note that by using this drawing in any format, you accept that Spacepark owns the copyright. You are licensed to use this drawing for any Spacepark car parking system on which Spacepark are tendering, and you shall not knowingly allow others to copy this drawing. Obtain appropriate licences from Spacepark if you (or anyone employed or engaged by you) intend to use the intellectual property rights of Spacepark in performing your obligations under any contract. Spacepark reserves the right to amend specifications without notice for product improvement.