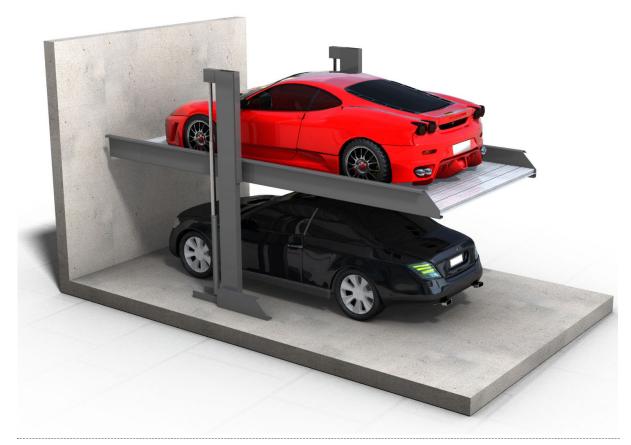

Mounting: Surface

Available Height (not including pit): 3400mm

Type: Single Width

**Deck Finish:** Galvanised Pressed Metal

**Description:** Provides independent parking spaces for 2 cars, one on top of the other. Operated by means of a stand mounted switch, with usage instructions attached.