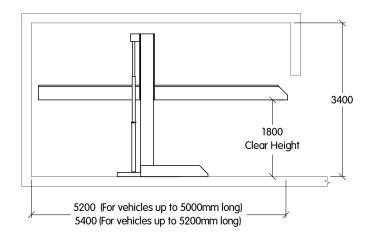

Mounting: Surface

Available Height (not including pit): 3400mm

Type: Single Width

**Deck Finish:** Galvanised Pressed Metal

**Description:** Provides independent parking spaces for 2 cars, one on top of the other. Operated by means of a stand mounted switch, with usage instructions attached.