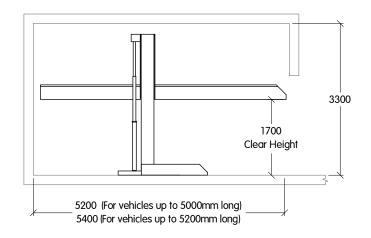

Mounting: Surface

Available Height (not including pit): 3300mm

Type: Single Width

**Deck Finish:** Galvanised Pressed Metal

**Description:** Provides independent parking spaces for 2 cars, one on top of the other. Operated by means of a stand mounted switch, with usage instructions attached.