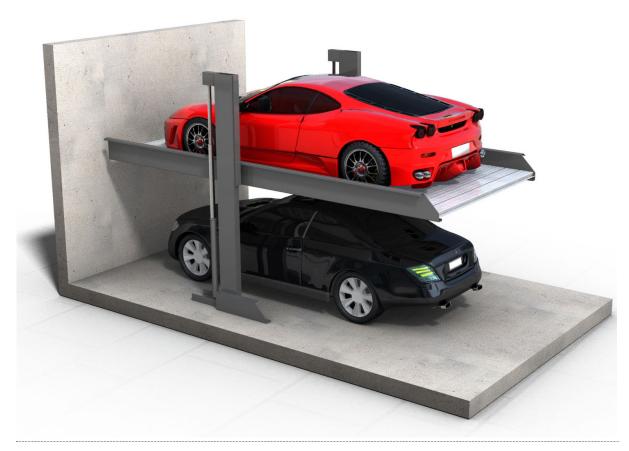

Mounting: Surface

Available Height (not including pit): 3300mm

Type: Single Width

**Deck Finish:** Galvanised Pressed Metal

**Description:** Provides independent parking spaces for 2 cars, one on top of the other. Operated by means of a stand mounted switch, with usage instructions attached.