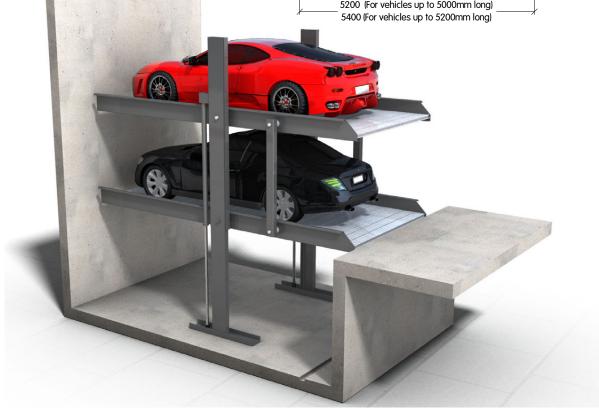

Mounting: Pit

Available Height (not including pit): 3250mm

Type: Single Width

**Deck Finish:** Galvanised Pressed Metal

**Description:** Provides independent parking spaces for 2 cars, one on top of the other. Operated by means of a stand mounted switch, with usage instructions attached.

**Suitable for:** Standard passenger cars and station wagons. Please note that some vehicle shapes may be restricted.

© Copyright Spacepark Global Pty Ltd. Please note that by using this drawing in any format, you accept that Spacepark owns the copyright. You are licensed to use this drawing for any Spacepark car parking system on which Spacepark are tendering, and you shall not knowingly allow others to copy this drawing. Obtain appropriate licences from Spacepark if you (or anyone employed or engaged by you) intend to use the intellectual property rights of Spacepark in performing your obligations under any contract. Spacepark reserves the right to amend specifications without notice for product improvement.