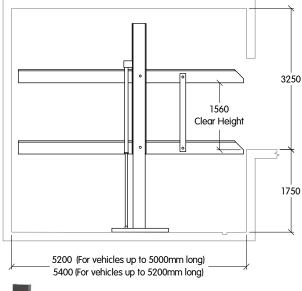

Mounting: Pit

Available Height (not including pit): 3250mm

Type: Single Width

**Deck Finish:** Galvanised Pressed Metal

**Description:** Provides independent parking spaces for 2 cars, one on top of the other. Operated by means of a stand mounted switch, with usage instructions attached.

**Suitable for:** Standard passenger cars and station wagons. Please note that some vehicle shapes may be restricted.

© Copyright Spacepark Global Pty Ltd. Please note that by using this drawing in any format, you accept that Spacepark owns the copyright. You are licensed to use this drawing for any Spacepark car parking system on which Spacepark are tendering, and you shall not knowingly allow others to copy this drawing. Obtain appropriate licences from Spacepark if you (or anyone employed or engaged by you) intend to use the intellectual property rights of Spacepark in performing your obligations under any contract. Spacepark reserves the right to amend specifications without notice for product improvement.