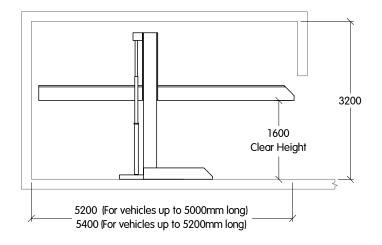

Mounting: Surface

Available Height (not including pit): 3200mm

Type: Single Width

**Deck Finish:** Galvanised Pressed Metal

**Description:** Provides independent parking spaces for 2 cars, one on top of the other. Operated by means of a stand mounted switch, with usage instructions attached.

**Suitable for:** Standard passenger cars and station wagons. Please note that some vehicle shapes may be restricted.

© Copyright Spacepark Global Pty Ltd. Please note that by using this drawing in any format, you accept that Spacepark owns the copyright. You are licensed to use this drawing for any Spacepark car parking system on which Spacepark are tendering, and you shall not knowingly allow others to copy this drawing. Obtain appropriate licences from Spacepark if you (or anyone employed or engaged by you) intend to use the intellectual property rights of Spacepark in performing your obligations under any contract. Spacepark reserves the right to amend specifications without notice for product improvement.