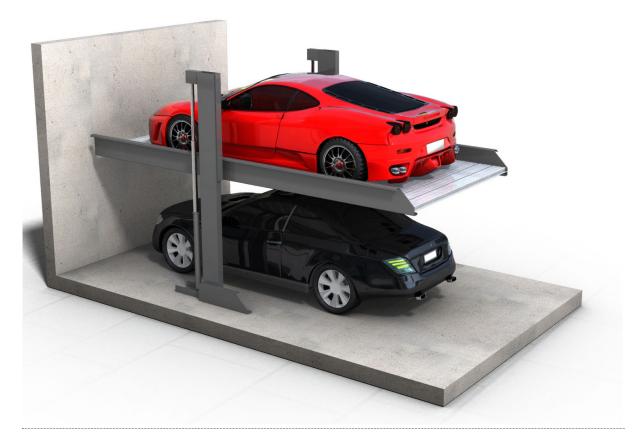

Mounting: Surface

Available Height (not including pit): 3200mm

Type: Single Width

**Deck Finish:** Galvanised Pressed Metal

**Description:** Provides independent parking spaces for 2 cars, one on top of the other. Operated by means of a stand mounted switch, with usage instructions attached.

**Suitable for:** Standard passenger cars and station wagons. Please note that some vehicle shapes may be restricted.

© Copyright Spacepark Global Pty Ltd. Please note that by using this drawing in any format, you accept that Spacepark owns the copyright. You are licensed to use this drawing for any Spacepark car parking system on which Spacepark are tendering, and you shall not knowingly allow others to copy this drawing. Obtain appropriate licences from Spacepark if you (or anyone employed or engaged by you) intend to use the intellectual property rights of Spacepark in performing your obligations under any contract. Spacepark reserves the right to amend specifications without notice for product improvement.