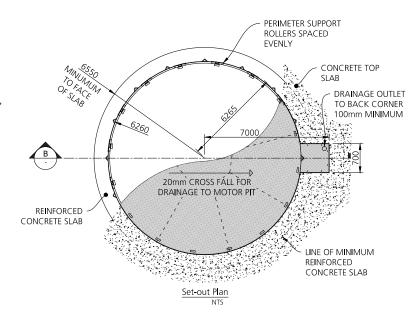

Turntable Diameter: 12.5m

Turntable Capacity: 30.0 ton

Frame Finish: Hot dipped galvanised

Deck Finish: Galvanised chequerplate

**Turntable Controls:** Motorised as standard, forward/reverse with manual push button and remote control.

**Brief Description:** This rotating truck turntable is the perfect parking solution for any standard large truck. In fact, difficult parking in limited spaces is now as easy as the press of a button. This motorised turntable will quietly rotate your truck up to 360° and remote controls are available for all models. Your parking problems will be solved and a galvanised finish gives you a hardwearing framework that will stay