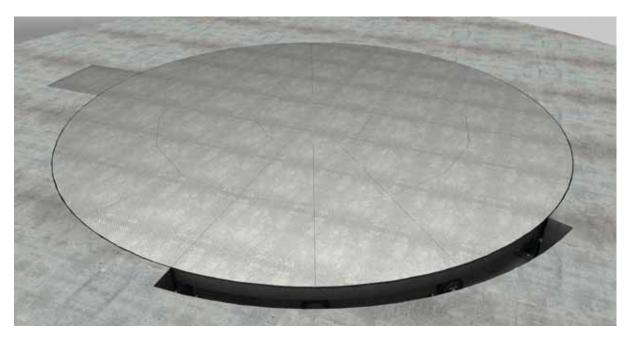

Turntable Diameter: 10m

Turntable Capacity: 30.0 ton

Frame Finish: Hot dipped galvanised

Deck Finish: Galvanised chequerplate

**Turntable Controls:** Motorised as standard, forward/reverse with manual push button and remote control.

**Brief Description:** This rotating truck turntable is the perfect parking solution for any standard large truck. In fact, difficult parking in limited spaces is now as easy as the press of a button. This motorised turntable will quietly rotate your truck up to 360° and remote controls are available for all models. Your parking problems will be solved and a galvanised finish gives you a hardwearing framework that will stay rust-free.