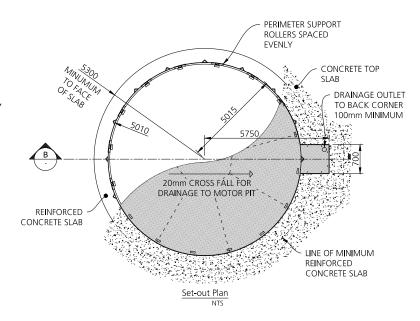

Turntable Diameter: 10m

Turntable Capacity: 30.0 ton

Frame Finish: Hot dipped galvanised

Deck Finish: Galvanised chequerplate

**Turntable Controls:** Motorised as standard, forward/reverse with manual push button and remote control.

**Brief Description:** This rotating truck turntable is the perfect parking solution for any standard large truck. In fact, difficult parking in limited spaces is now as easy as the press of a button. This motorised turntable will quietly rotate your truck up to 360° and remote controls are available for all models. Your parking problems will be solved and a galvanised finish gives you a hardwearing framework that will stay rust-free.

© Copyright Spacepark Global Pty Ltd. Please note that by using this drawing in any format, you accept that Spacepark owns the copyright. You are licensed to use this drawing for any Spacepark turntable on which Spacepark are tendering, and you shall not knowingly allow others to copy this drawing. Obtain appropriate licences from Spacepark if you (or anyone employed or engaged by you) intend to use the intellectual property rights of Spacepark in performing your obligations under any contract. Spacepark reserves the right to amend specifications without notice for product improvement.