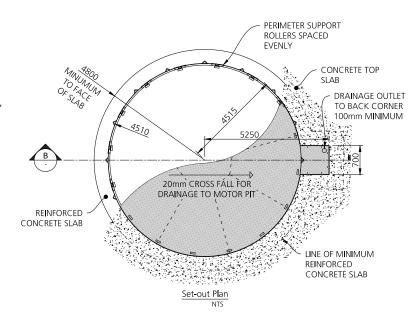

**Turntable Diameter:** 9m

Turntable Capacity: 20.0 ton

Frame Finish: Hot dipped galvanised

Deck Finish: Galvanised chequerplate

**Turntable Controls:** Motorised as standard, forward/reverse with manual push button

and remote control.

**Brief Description:** This rotating truck turntable is the perfect parking solution for any standard large truck. In fact, difficult parking in limited spaces is now as easy as the press of a button. This motorised turntable will quietly rotate your truck up to 360° and remote controls are available for all models. Your parking problems will be solved and a galvanised finish gives you a hardwearing framework that will stay rust-free.

© Copyright Spacepark Global Pty Ltd. Please note that by using this drawing in any format, you accept that Spacepark owns the copyright. You are licensed to use this drawing for any Spacepark turntable on which Spacepark are tendering, and you shall not knowingly allow others to copy this drawing. Obtain appropriate licences from Spacepark if you (or anyone employed or engaged by you) intend to use the intellectual property rights of Spacepark in performing your obligations under any contract. Spacepark reserves the right to amend specifications without notice for product improvement.