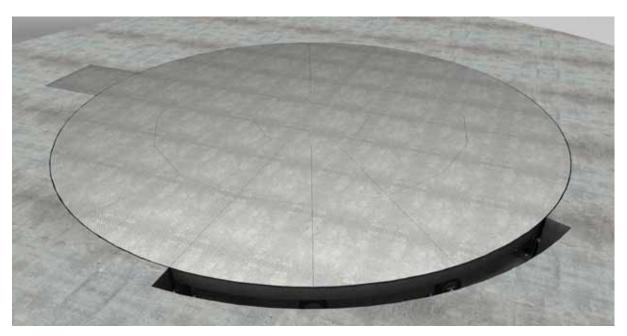

**Turntable Diameter:** 9m

Turntable Capacity: 20.0 ton

Frame Finish: Hot dipped galvanised

Deck Finish: Galvanised chequerplate

**Turntable Controls:** Motorised as standard, forward/reverse with manual push button

and remote control.

**Brief Description:** This rotating truck turntable is the perfect parking solution for any standard large truck. In fact, difficult parking in limited spaces is now as easy as the press of a button. This motorised turntable will quietly rotate your truck up to 360° and remote controls are available for all models. Your parking problems will be solved and a galvanised finish gives you a hardwearing framework that will stay rust-free.