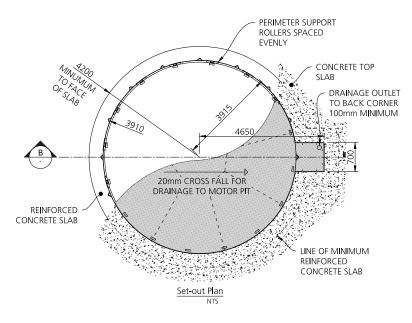

## **VT-62**

Turntable Diameter: 7.8m

Turntable Capacity: 20.0 ton

Frame Finish: Hot dipped galvanised

**Deck Finish:** Galvanised chequerplate

**Turntable Controls:** Motorised as standard, forward/reverse with manual push button and remote control.

**Brief Description**: This rotating truck turntable is the perfect parking solution for any standard medium sized truck. In fact, difficult parking in limited spaces is now as easy as the press of a button. This motorised turntable will quietly rotate your truck up to 360° and remote controls are available for all models. Your parking problems will be solved and a galvanised finish gives you a hardwearing framework that will stay rust-free.