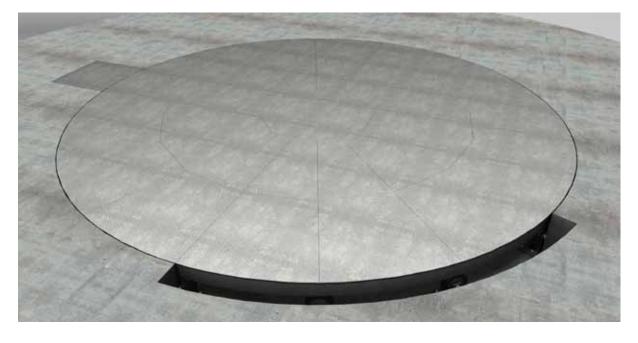

## **VT-62**

Turntable Diameter: 7.8m

Turntable Capacity: 20.0 ton

Frame Finish: Hot dipped galvanised

**Deck Finish:** Galvanised chequerplate

**Turntable Controls:** Motorised as standard, forward/reverse with manual push button and remote control.

**Brief Description**: This rotating truck turntable is the perfect parking solution for any standard medium sized truck. In fact, difficult parking in limited spaces is now as easy as the press of a button. This motorised turntable will quietly rotate your truck up to 360° and remote controls are available for all models. Your parking problems will be solved and a galvanised finish gives you a hardwearing framework that will stay rust-free.