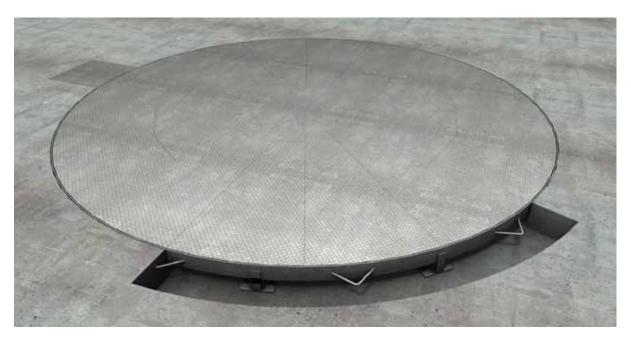

Turntable Diameter: 6.5m

Turntable Capacity: 17.0 ton

**Frame Finish:** Hot dipped galvanised

Deck Finish: Galvanised chequerplate

**Turntable Controls:** Motorised as standard, forward/reverse with manual push button

and remote control.

**Brief Description:** This rotating truck turntable is the perfect parking solution for any standard medium sized truck. In fact, difficult parking in limited spaces is now as easy as the press of a button. This motorised turntable will quietly rotate your truck up to 360° and remote controls are available for all models. Your parking problems will be solved and a galvanised finish gives you a hardwearing framework that will stay rust-free.