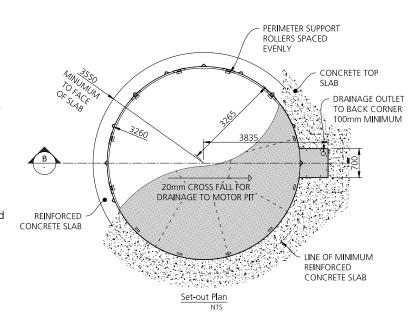

Turntable Diameter: 6.5m

Turntable Capacity: 17.0 ton

**Frame Finish:** Hot dipped galvanised

Deck Finish: Galvanised chequerplate

**Turntable Controls:** Motorised as standard, forward/reverse with manual push button

and remote control.

**Brief Description:** This rotating truck turntable is the perfect parking solution for any standard medium sized truck. In fact, difficult parking in limited spaces is now as easy as the press of a button. This motorised turntable will quietly rotate your truck up to 360° and remote controls are available for all models. Your parking problems will be solved and a galvanised finish gives you a hardwearing framework that will stay rust-free.