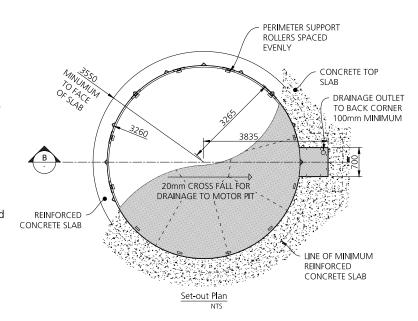

Turntable Diameter: 6.5m

Turntable Capacity: 12.0 ton

Frame Finish: Hot dipped galvanised

Deck Finish: Galvanised chequerplate

**Turntable Controls:** Motorised as standard, forward/reverse with manual push button

and remote control.

**Brief Description:** This rotating truck turntable is the perfect parking solution for any standard medium sized truck. In fact, difficult parking in limited spaces is now as easy as the press of a button. This motorised turntable will quietly rotate your truck up to 360° and remote controls are available for all models. Your parking problems will be solved and a galvanised finish gives you a hardwearing framework that will stay rust-free.