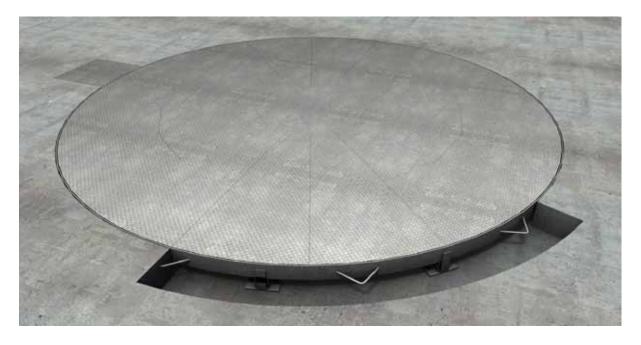

Turntable Diameter: 6.5m

Turntable Capacity: 12.0 ton

Frame Finish: Hot dipped galvanised

Deck Finish: Galvanised chequerplate

**Turntable Controls:** Motorised as standard, forward/reverse with manual push button

and remote control.

**Brief Description:** This rotating truck turntable is the perfect parking solution for any standard medium sized truck. In fact, difficult parking in limited spaces is now as easy as the press of a button. This motorised turntable will quietly rotate your truck up to 360° and remote controls are available for all models. Your parking problems will be solved and a galvanised finish gives you a hardwearing framework that will stay rust-free.