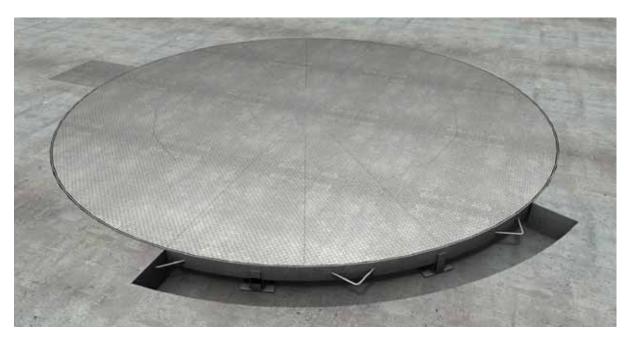

**Turntable Diameter:** 6.5m **Turntable Capacity:** 10.0 ton

Frame Finish: Hot dipped galvanised

Deck Finish: Galvanised chequerplate

**Turntable Controls:** Motorised as standard, forward/reverse with manual push button

and remote control.

**Brief Description:** This rotating truck turntable is the perfect parking solution for any standard medium sized truck. In fact, difficult parking in limited spaces is now as easy as the press of a button. This motorised turntable will quietly rotate your truck up to 360° and remote controls are available for all models. Your parking problems will be solved and a galvanised finish gives you a hardwearing framework that will stay rust-free.