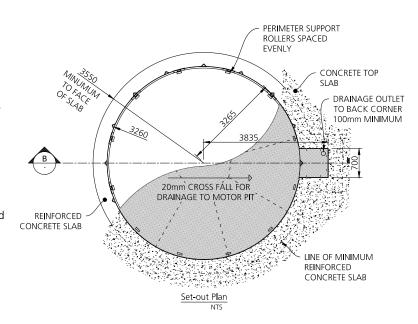

**Turntable Diameter:** 6.5m **Turntable Capacity:** 10.0 ton

Frame Finish: Hot dipped galvanised

Deck Finish: Galvanised chequerplate

**Turntable Controls:** Motorised as standard, forward/reverse with manual push button

and remote control.

**Brief Description:** This rotating truck turntable is the perfect parking solution for any standard medium sized truck. In fact, difficult parking in limited spaces is now as easy as the press of a button. This motorised turntable will quietly rotate your truck up to 360° and remote controls are available for all models. Your parking problems will be solved and a galvanised finish gives you a hardwearing framework that will stay rust-free.