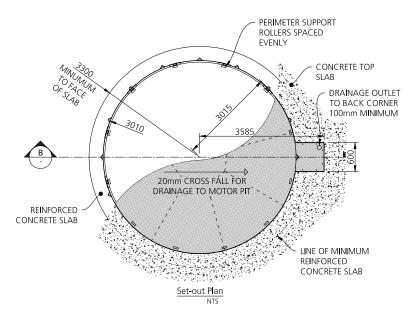

## **VT-58**

Turntable Diameter: 6.0m

Turntable Capacity: 12.0 ton

Frame Finish: Hot dipped galvanised

**Deck Finish:** Galvanised chequerplate

**Turntable Controls:** Motorised as standard, forward/reverse with manual push button and remote control.

**Brief Description**: This rotating truck turntable is the perfect parking solution for any standard medium sized truck. In fact, difficult parking in limited spaces is now as easy as the press of a button. This motorised turntable will quietly rotate your truck up to 360° and remote controls are available for all models. Your parking problems will be solved and a galvanised finish gives you a hardwearing framework that will stay rust-free.

© Copyright Spacepark Global Pty Ltd. Please note that by using this drawing in any format, you accept that Spacepark owns the copyright. You are licensed to use this drawing for any Spacepark turntable on which Spacepark are tendering, and you shall not knowingly allow others to copy this drawing. Obtain appropriate licences from Spacepark if you (or anyone employed or engaged by you) intend to use the intellectual property rights of Spacepark in performing your obligations under any contract. Spacepark reserves the right to amend specifications without notice for product improvement.