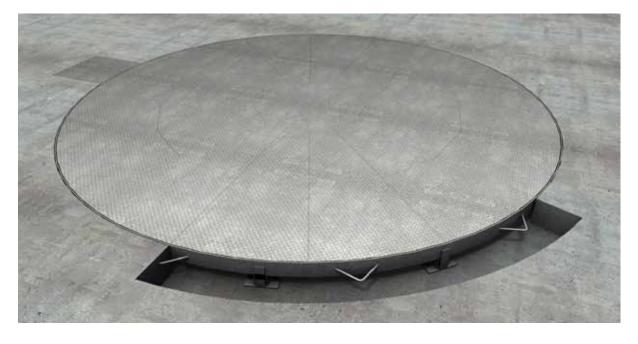

## **VT-58**

Turntable Diameter: 6.0m

Turntable Capacity: 12.0 ton

Frame Finish: Hot dipped galvanised

**Deck Finish:** Galvanised chequerplate

**Turntable Controls:** Motorised as standard, forward/reverse with manual push button and remote control.

**Brief Description**: This rotating truck turntable is the perfect parking solution for any standard medium sized truck. In fact, difficult parking in limited spaces is now as easy as the press of a button. This motorised turntable will quietly rotate your truck up to 360° and remote controls are available for all models. Your parking problems will be solved and a galvanised finish gives you a hardwearing framework that will stay rust-free.