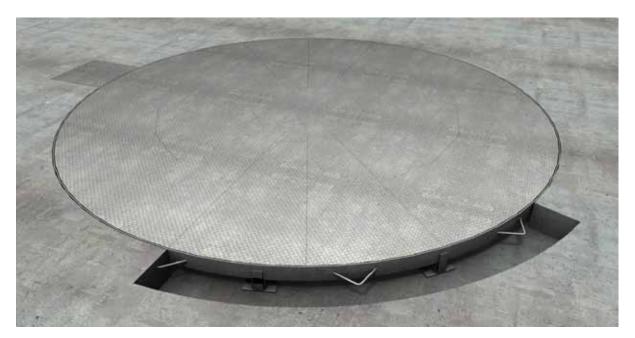

Turntable Diameter: 6.0m

Turntable Capacity: 10.0 ton

Frame Finish: Hot dipped galvanised

Deck Finish: Galvanised chequerplate

**Turntable Controls:** Motorised as standard, forward/reverse with manual push button and remote control.

**Brief Description:** This rotating turntable is the perfect parking solution for smaller sized trucks. In fact, difficult parking in limited spaces is now as easy as the press of a button. This motorised turntable will quietly rotate your truck up to 360° and remote controls are available for all models. Your parking problems will be solved and a galvanised finish gives you a hardwearing framework that will stay rust-free.