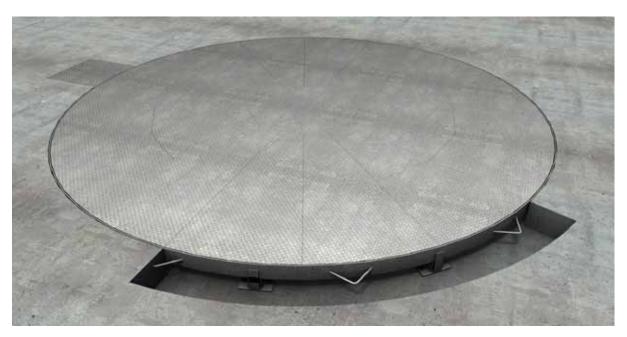

**Turntable Diameter:** 6.0m **Turntable Capacity:** 5.0 ton

Frame Finish: Hot dipped galvanised

Deck Finish: Galvanised chequerplate

**Turntable Controls:** Motorised as standard, forward/reverse with manual push button and remote control.

**Brief Description:** This rotating turntable is the perfect parking solution for smaller sized trucks. In fact, difficult parking in limited spaces is now as easy as the press of a button. This motorised turntable will quietly rotate your truck up to 360° and remote controls are available for all models. Your parking problems will be solved and a galvanised finish gives you a hardwearing framework that will stay rust-free