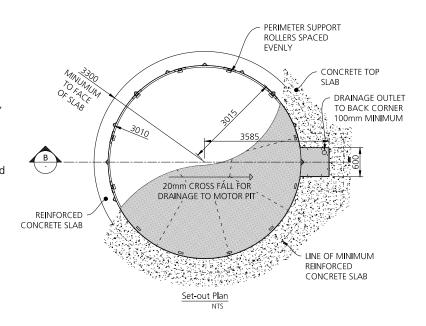

**Turntable Diameter:** 6.0m **Turntable Capacity:** 5.0 ton

Frame Finish: Hot dipped galvanised

Deck Finish: Galvanised chequerplate

**Turntable Controls:** Motorised as standard, forward/reverse with manual push button and remote control.

© Copyright Spacepark Global Pty Ltd. Please note that by using this drawing in any format, you accept that Spacepark owns the copyright. You are licensed to use this drawing for any Spacepark turntable on which Spacepark are tendering, and you shall not knowingly allow others to copy this drawing. Obtain appropriate licences from Spacepark if you (or anyone employed or engaged by you) intend to use the intellectual property rights of Spacepark in performing your obligations under any contract. Spacepark reserves the right to amend specifications without notice for product improvement.