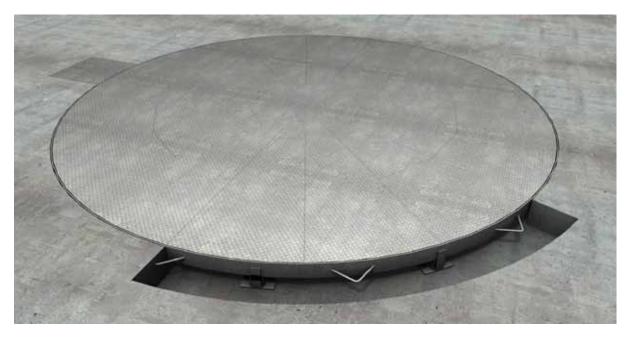

**Brief Description:** This rotating turntable is the perfect parking solution for any standard sized commercial van. In fact, difficult parking in limited spaces is now as easy as the press of a button. This motorised turntable will quietly rotate your commercial van up to 360° and remote controls are available for all models. Your parking problems will be solved and a galvanised finish gives you a hardwearing framework that will stay rust-free.