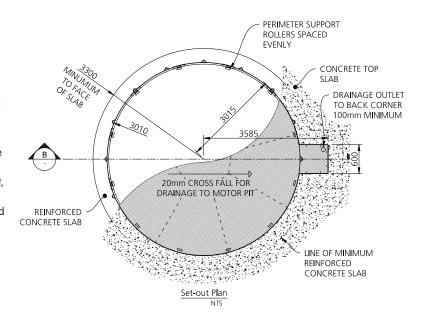

**Turntable Diameter:** 6.0m **Turntable Capacity:** 5.0 ton

Frame Finish: Hot dipped galvanised

Deck Finish: Galvanised chequerplate

**Turntable Controls:** Motorised as standard, forward/reverse with manual push button and remote control.

**Brief Description:** This rotating car turntable is the perfect parking solution if you have two medium (or executive) sized cars. In fact, difficult parking in limited spaces is now as easy as the press of a button. This motorised turntable will quietly rotate your car up to 360° and remote controls are available for all models. Your parking problems will be solved and a galvanised finish gives you a hardwearing framework that will stay rust-free.

© Copyright Spacepark Global Pty Ltd. Please note that by using this drawing in any format, you accept that Spacepark owns the copyright. You are licensed to use this drawing for any Spacepark turntable on which Spacepark are tendering, and you shall not knowingly allow others to copy this drawing. Obtain appropriate licences from Spacepark if you (or anyone employed or engaged by you) intend to use the intellectual property rights of Spacepark in performing your obligations under any contract. Spacepark reserves the right to amend specifications without notice for product improvement.