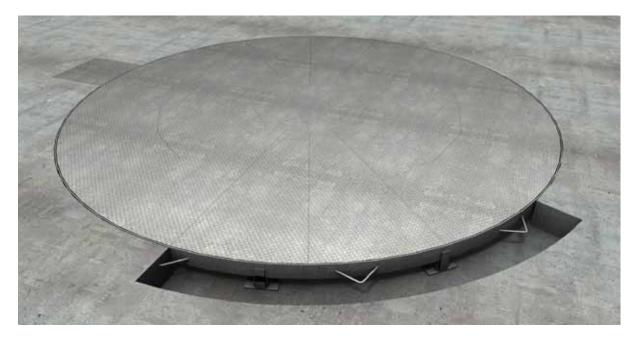

**Turntable Diameter:** 6.0m **Turntable Capacity:** 5.0 ton

Frame Finish: Hot dipped galvanised

Deck Finish: Galvanised chequerplate

**Turntable Controls:** Motorised as standard, forward/reverse with manual push button and remote control.

**Brief Description:** This rotating car turntable is the perfect parking solution if you have two medium (or executive) sized cars. In fact, difficult parking in limited spaces is now as easy as the press of a button. This motorised turntable will quietly rotate your car up to 360° and remote controls are available for all models. Your parking problems will be solved and a galvanised finish gives you a hardwearing framework that will stay rust-free.