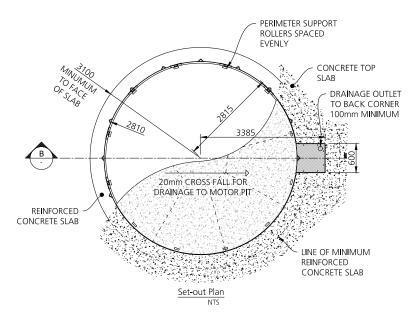

Turntable Diameter: 5.6m
Turntable Capacity: 4.0 ton

Frame Finish: Hot dipped galvanised

Deck Finish: 75mm Provision for concrete

**Turntable Controls:** Motorised as standard, forward/reverse with manual push button

and remote control.

**Brief Description:** This rotating car turntable is the perfect parking solution if you have two medium sized cars. In fact, difficult parking in limited spaces is now as easy as the press of a button. This motorised turntable will quietly rotate your car up to 360° and remote controls are available for all models. A parking solution that is also beautiful to look at, the concrete finish can be customised to blend into the surrounding environment