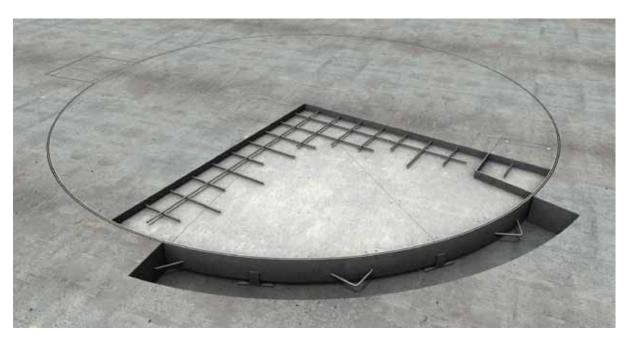

Turntable Diameter: 5.6m
Turntable Capacity: 4.0 ton

Frame Finish: Hot dipped galvanised

Deck Finish: 75mm Provision for concrete

**Turntable Controls:** Motorised as standard, forward/reverse with manual push button

and remote control.

**Brief Description:** This rotating car turntable is the perfect parking solution if you have two medium sized cars. In fact, difficult parking in limited spaces is now as easy as the press of a button. This motorised turntable will quietly rotate your car up to 360° and remote controls are available for all models. A parking solution that is also beautiful to look at, the concrete finish can be customised to blend into the surrounding environment