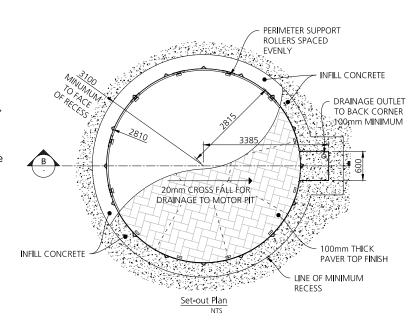

Turntable Diameter: 5.6m
Turntable Capacity: 4.0 ton

Frame Finish: Hot dipped galvanised

**Deck Finish:** 100mm Provision for pavers

**Turntable Controls:** Motorised as standard, forward/reverse with manual push button and remote control.