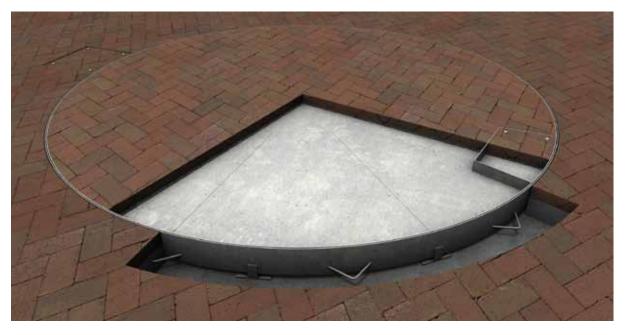

**Brief Description:** This rotating car turntable is the perfect parking solution if you have two medium sized cars. In fact, difficult

parking in limited spaces is now as easy as the press of a button. This motorised turntable will quietly rotate your car up to 360° and remote controls are available for all models. A parking solution that is also beautiful to look at, the paver finish can be customised to blend into the surrounding environment or become a feature of your