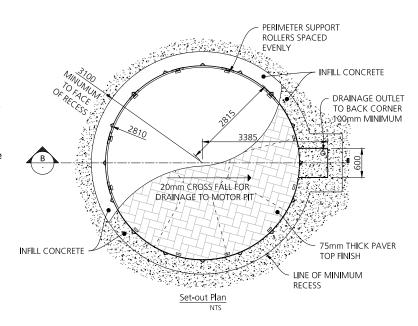

Turntable Diameter: 5.6m
Turntable Capacity: 4.0 ton

Frame Finish: Hot dipped galvanised

Deck Finish: 75mm Provision for pavers

**Turntable Controls:** Motorised as standard, forward/reverse with manual push button and remote control.