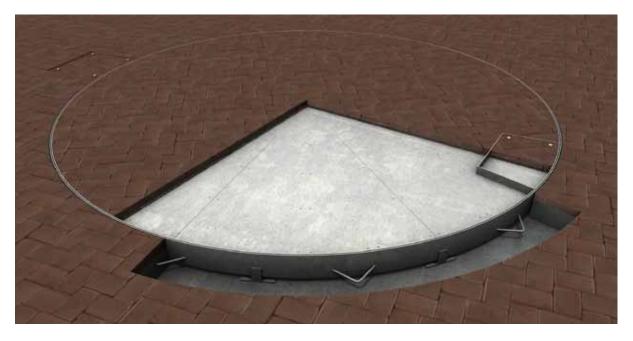

**Brief Description:** This rotating car turntable is the perfect parking solution if you have two medium sized cars. In fact, difficult parking in limited spaces is now as easy as the press of a button. This motorised turntable will quietly rotate your car up to 360° and remote controls are available for all models. A parking solution that is also beautiful to look at, the paver finish can be customised to blend into the surrounding environment or become a feature of your design.