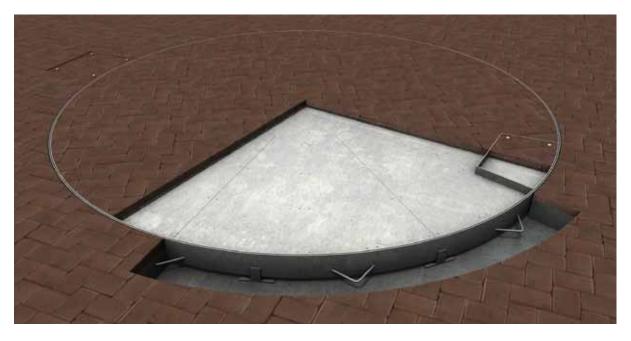

Turntable Diameter: 5.6m
Turntable Capacity: 4.0 ton

Frame Finish: Hot dipped galvanised

Deck Finish: 65mm Provision for pavers

**Turntable Controls:** Motorised as standard, forward/reverse with manual push button and remote control.

**Brief Description:** This rotating car turntable is the perfect parking solution if you have two medium sized cars. In fact, difficult parking in limited spaces is now as easy as the press of a button. This motorised turntable will quietly rotate your car up to 360° and remote controls are available for all models. A parking solution that is also beautiful to look at, the paver finish can be customised to blend into the surrounding environment or become a feature of your design.