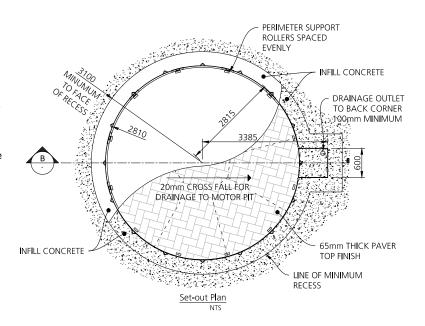

Turntable Diameter: 5.6m
Turntable Capacity: 4.0 ton

Frame Finish: Hot dipped galvanised

Deck Finish: 65mm Provision for pavers

**Turntable Controls:** Motorised as standard, forward/reverse with manual push button and remote control.

**Brief Description:** This rotating car turntable is the perfect parking solution if you have two medium sized cars. In fact, difficult parking in limited spaces is now as easy as the press of a button. This motorised turntable will quietly rotate your car up to 360° and remote controls are available for all models. A parking solution that is also beautiful to look at, the paver finish can be customised to blend into the surrounding environment or become a feature of your design.