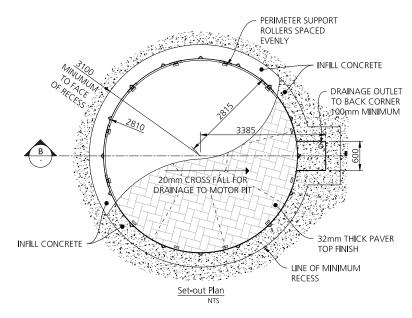

## **VT-48**

Turntable Diameter: 5.6m

Turntable Capacity: 4.0 ton

Frame Finish: Hot dipped galvanised

**Deck Finish:** 32mm Provision for pavers

Turntable Controls: Motorised as standard, forward/reverse with manual push button and remote control.

**Brief Description:** This rotating car turntable is the perfect parking solution if you have two medium sized cars. In fact, difficult parking in limited spaces is now as easy as the press of a button. This motorised turntable will quietly rotate your car up to 360° and remote controls are available for all models. A parking solution that is also beautiful to look at, the paver finish can be customised to blend into the surrounding environment or become a feature of your design.