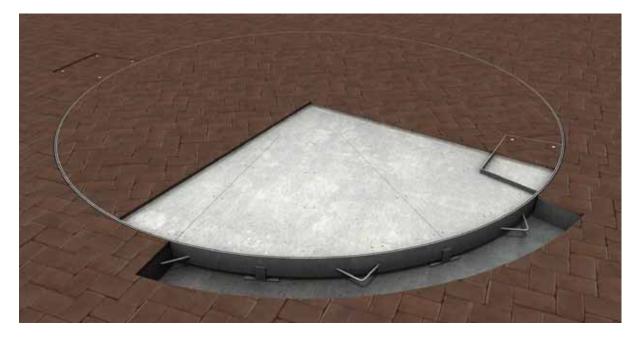

**Brief Description:** This rotating car turntable is the perfect parking solution if you have two medium sized cars. In fact, difficult parking in limited spaces is now as easy as the press of a button. This motorised turntable will quietly rotate your car up to 360° and remote controls are available for all models. A parking solution that is also beautiful to look at, the paver finish can be customised to blend into the surrounding environment or become a feature of your design.