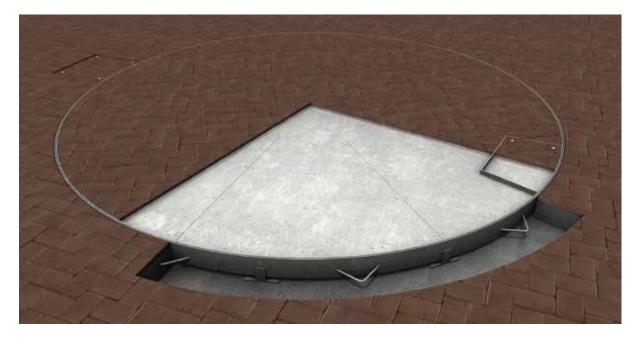

## **VT-47**

Turntable Diameter: 5.6m

Turntable Capacity: 4.0 ton

Frame Finish: Hot dipped galvanised

Deck Finish: Custom tile depth provision

Turntable Controls: Motorised as standard, forward/reverse with manual push button and remote control.

**Brief Description:** This rotating car turntable is the perfect parking solution if you have two medium sized cars. In fact, difficult parking in limited spaces is now as easy as the press of a button. This motorised turntable will quietly rotate your car up to 360° and remote controls are available for all models. A parking solution that is also beautiful to look at, the tile finish can be customised to blend into the surrounding environment or become a feature of your design.