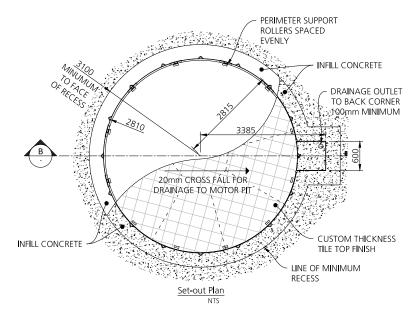

## **VT-47**

Turntable Diameter: 5.6m

Turntable Capacity: 4.0 ton

Frame Finish: Hot dipped galvanised

Deck Finish: Custom tile depth provision

Turntable Controls: Motorised as standard, forward/reverse with manual push button and remote control.

**Brief Description:** This rotating car turntable is the perfect parking solution if you have two medium sized cars. In fact, difficult parking in limited spaces is now as easy as the press of a button. This motorised turntable will quietly rotate your car up to 360° and remote controls are available for all models. A parking solution that is also beautiful to look at, the tile finish can be customised to blend into the surrounding environment or become a feature of your design.