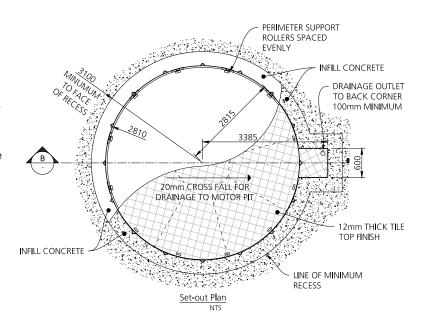

Turntable Diameter: 5.6m
Turntable Capacity: 4.0 ton

Frame Finish: Hot dipped galvanised

Deck Finish: 12mm Provision for tiles

**Turntable Controls:** Motorised as standard, forward/reverse with manual push button and remote control.

© Copyright Spacepark Global Pty Ltd. Please note that by using this drawing in any format, you accept that Spacepark owns the copyright. You are licensed to use this drawing for any Spacepark turntable on which Spacepark are tendering, and you shall not knowingly allow others to copy this drawing. Obtain appropriate licences from Spacepark if you (or anyone employed or engaged by you) intend to use the intellectual property rights of Spacepark in performing your obligations under any contract. Spacepark reserves the right to amend specifications without notice for product improvement.