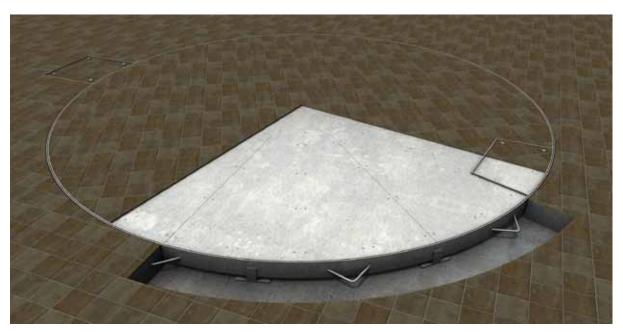

**Brief Description:** This rotating car turntable is the perfect parking solution if you have two medium sized cars. In fact, difficult parking in limited spaces is now as easy as the press of a button. This motorised turntable will quietly rotate your car up to 360° and remote controls are available for all models. A parking solution that is also beautiful to look at, the tile finish can be customised to blend into the surrounding environment or become a feature of your design.