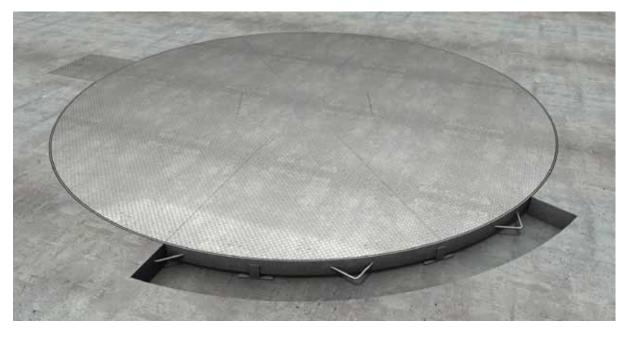

## **VT-44**

Turntable Diameter: 5.6m

Turntable Capacity: 4.0 ton

Frame Finish: Hot dipped galvanised

**Deck Finish:** Galvanised chequerplate

**Turntable Controls:** Motorised as standard, forward/reverse with manual push button and remote control.

**Brief Description:** This rotating car turntable is the perfect parking solution if you have two medium sized cars. In fact, difficult parking in limited spaces is now as easy as the press of a button. This motorised turntable will quietly rotate your car up to 360° and remote controls are available for all models. Your parking problems will be solved and a galvanised finish gives you a hardwearing framework that will stay rust-free.