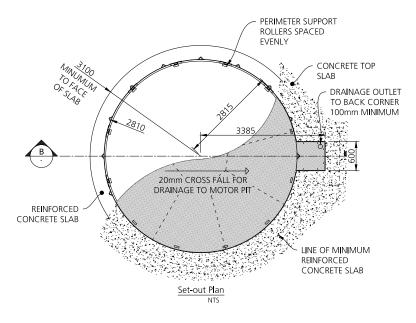

## **VT-44**

Turntable Diameter: 5.6m

Turntable Capacity: 4.0 ton

Frame Finish: Hot dipped galvanised

**Deck Finish:** Galvanised chequerplate

**Turntable Controls:** Motorised as standard, forward/reverse with manual push button and remote control.

**Brief Description:** This rotating car turntable is the perfect parking solution if you have two medium sized cars. In fact, difficult parking in limited spaces is now as easy as the press of a button. This motorised turntable will quietly rotate your car up to 360° and remote controls are available for all models. Your parking problems will be solved and a galvanised finish gives you a hardwearing framework that will stay rust-free.

© Copyright Spacepark Global Pty Ltd. Please note that by using this drawing in any format, you accept that Spacepark owns the copyright. You are licensed to use this drawing for any Spacepark turntable on which Spacepark are tendering, and you shall not knowingly allow others to copy this drawing. Obtain appropriate licences from Spacepark if you (or anyone employed or engaged by you) intend to use the intellectual property rights of Spacepark in performing your obligations under any contract. Spacepark reserves the right to amend specifications without notice for product improvement.