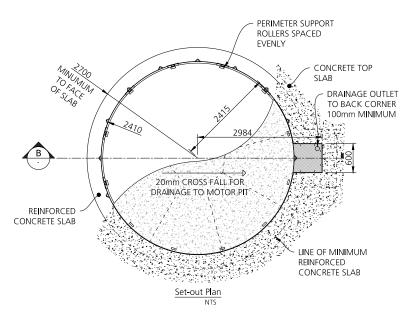

Turntable Diameter: 4.8m

Turntable Capacity: 4.0 ton

Frame Finish: Hot dipped galvanised

Deck Finish: 100mm Provision for concrete

**Turntable Controls:** Motorised as standard, forward/reverse with manual push button

and remote control.

**Brief Description:** This rotating car turntable is the perfect parking solution for any sedan or 4WD vehicle. In fact, difficult parking in limited spaces is now as easy as the press of a button. This motorised turntable will quietly rotate your cars up to 360° and remote controls are available for all models. A parking solution that is also beautiful to look at, the concrete finish can be customised to blend into the surrounding environment.