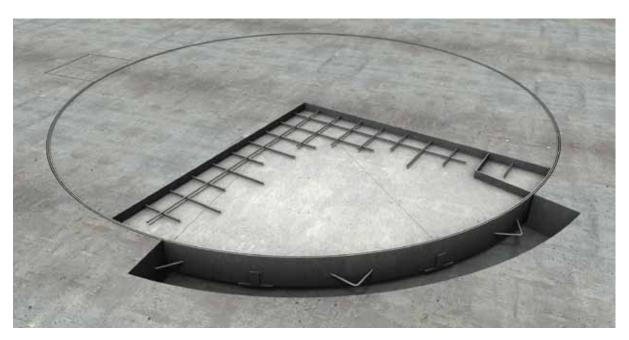

Turntable Diameter: 4.8m

Turntable Capacity: 4.0 ton

Frame Finish: Hot dipped galvanised

Deck Finish: 100mm Provision for concrete

**Turntable Controls:** Motorised as standard, forward/reverse with manual push button

and remote control.

**Brief Description:** This rotating car turntable is the perfect parking solution for any sedan or 4WD vehicle. In fact, difficult parking in limited spaces is now as easy as the press of a button. This motorised turntable will quietly rotate your cars up to 360° and remote controls are available for all models. A parking solution that is also beautiful to look at, the concrete finish can be customised to blend into the surrounding environment.