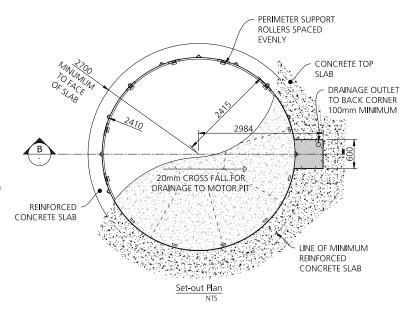

Turntable Diameter: 4.8m

Turntable Capacity: 4.0 ton

Frame Finish: Hot dipped galvanised

Deck Finish: 75mm Provision for concrete

**Turntable Controls:** Motorised as standard, forward/reverse with manual push button and remote control.

© Copyright Spacepark Global Pty Ltd. Please note that by using this drawing in any format, you accept that Spacepark owns the copyright. You are licensed to use this drawing for any Spacepark turntable on which Spacepark are tendering, and you shall not knowingly allow others to copy this drawing. Obtain appropriate licences from Spacepark if you (or anyone employed or engaged by you) intend to use the intellectual property rights of Spacepark in performing your obligations under any contract. Spacepark reserves the right to amend specifications without notice for product improvement.