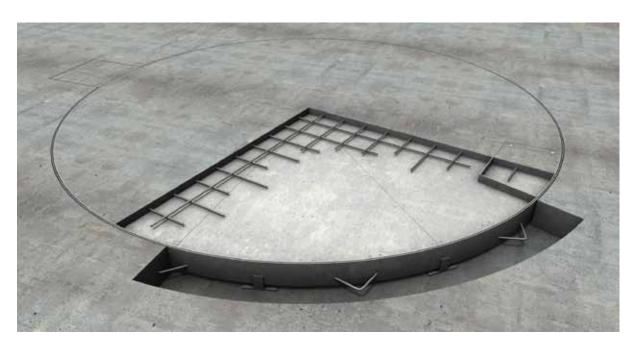

Turntable Diameter: 4.8m

Turntable Capacity: 4.0 ton

Frame Finish: Hot dipped galvanised

Deck Finish: 75mm Provision for concrete

**Turntable Controls:** Motorised as standard, forward/reverse with manual push button and remote control.

© Copyright Spacepark Global Pty Ltd. Please note that by using this drawing in any format, you accept that Spacepark owns the copyright. You are licensed to use this drawing for any Spacepark turntable on which Spacepark are tendering, and you shall not knowingly allow others to copy this drawing. Obtain appropriate licences from Spacepark if you (or anyone employed or engaged by you) intend to use the intellectual property rights of Spacepark in performing your obligations under any contract. Spacepark reserves the right to amend specifications without notice for product improvement.