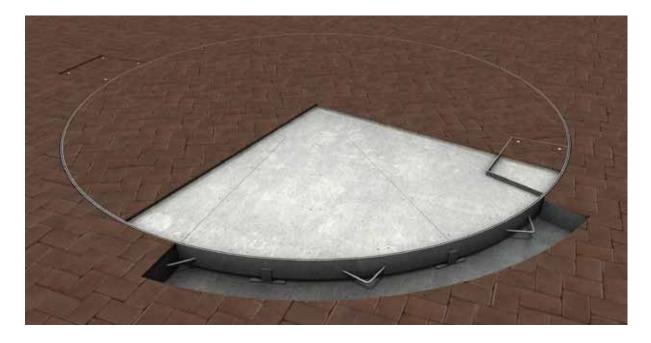

## **VT-41**

Turntable Diameter: 4.8m

Turntable Capacity: 4.0 ton

Frame Finish: Hot dipped galvanised

Deck Finish: Custom tile depth provision

Turntable Controls: Motorised as standard, forward/reverse with manual push button and remote control.

**Brief Description:** This rotating car turntable is the perfect parking solution for any sedan or 4WD vehicle. In fact, difficult parking in limited spaces is now as easy as the press of a button. This motorised turntable will quietly rotate your cars up to 360° and remote controls are available for all models. A parking solution that is also beautiful to look at, the tile finish can be customised to blend into the surrounding environment or become a feature of your design.