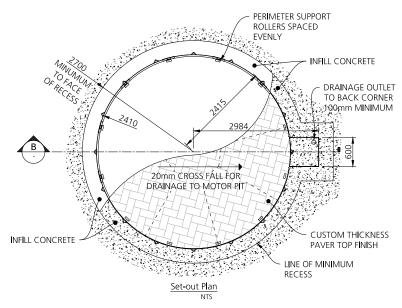

## **VT-41**

Turntable Diameter: 4.8m

Turntable Capacity: 4.0 ton

Frame Finish: Hot dipped galvanised

Deck Finish: Custom tile depth provision

Turntable Controls: Motorised as standard, forward/reverse with manual push button and remote control.

**Brief Description:** This rotating car turntable is the perfect parking solution for any sedan or 4WD vehicle. In fact, difficult parking in limited spaces is now as easy as the press of a button. This motorised turntable will quietly rotate your cars up to 360° and remote controls are available for all models. A parking solution that is also beautiful to look at, the tile finish can be customised to blend into the surrounding environment or become a feature of your design.