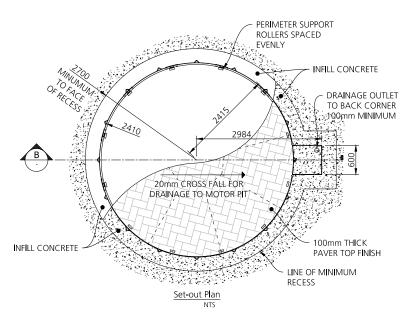

Turntable Diameter: 4.8m

Turntable Capacity: 4.0 ton

Frame Finish: Hot dipped galvanised

Deck Finish: 100mm Provision for pavers

**Turntable Controls:** Motorised as standard, forward/reverse with manual push button

and remote control.

**Brief Description:** This rotating car turntable is the perfect parking solution for any sedan or 4WD vehicle. In fact, difficult parking in limited spaces is now as easy as the press of a button. This motorised turntable will quietly rotate your cars up to 360° and remote controls are available for all models. A parking solution that is also beautiful to look at, the paver finish can be customised to blend into the surrounding environment or become a feature of your design.