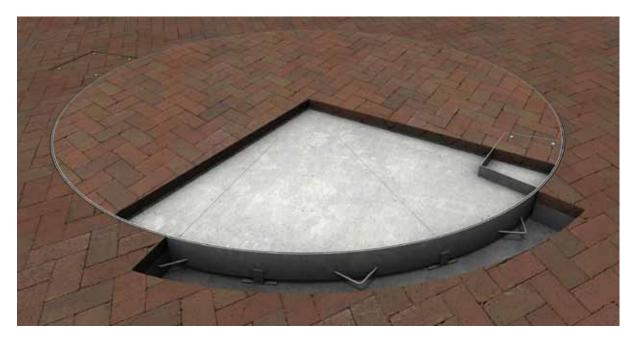

and remote control.

**Brief Description:** This rotating car turntable is the perfect parking solution for any sedan or 4WD vehicle. In fact, difficult parking in limited spaces is now as easy as the press of a button. This motorised turntable will quietly rotate your cars up to 360° and remote controls are available for all models. A parking solution that is also beautiful to look at, the paver finish can be customised to blend into the surrounding environment or become a feature of your design.