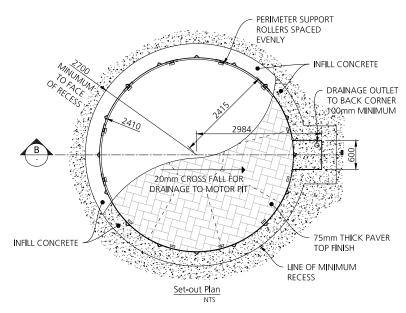

## **VT-39**

Turntable Diameter: 4.8m

Turntable Capacity: 4.0 ton

Frame Finish: Hot dipped galvanised

**Deck Finish:** 75mm Provision for pavers

Turntable Controls: Motorised as standard, forward/reverse with manual push button and remote control.

**Brief Description**: This rotating car turntable is the perfect parking solution for any sedan or 4WD vehicle. In fact, difficult parking in limited spaces is now as easy as the press of a button. This motorised turntable will quietly rotate your cars up to 360° and remote controls are available for all models. A parking solution that is also beautiful to look at, the paver finish can be customised to blend into the surrounding environment or become a feature of your design.