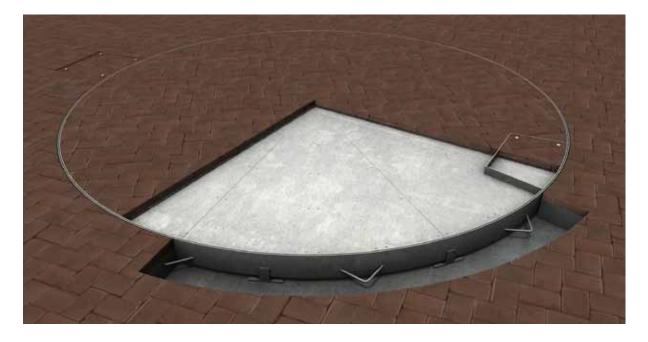

## **VT-39**

Turntable Diameter: 4.8m

Turntable Capacity: 4.0 ton

Frame Finish: Hot dipped galvanised

**Deck Finish:** 75mm Provision for pavers

Turntable Controls: Motorised as standard, forward/reverse with manual push button and remote control.

**Brief Description**: This rotating car turntable is the perfect parking solution for any sedan or 4WD vehicle. In fact, difficult parking in limited spaces is now as easy as the press of a button. This motorised turntable will quietly rotate your cars up to 360° and remote controls are available for all models. A parking solution that is also beautiful to look at, the paver finish can be customised to blend into the surrounding environment or become a feature of your design.