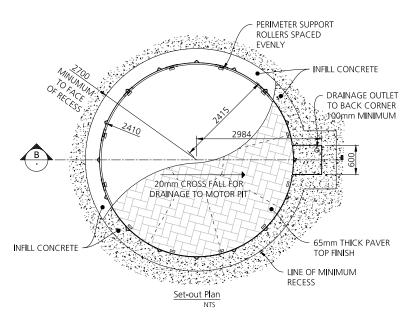

Turntable Diameter: 4.8m

Turntable Capacity: 4.0 ton

Frame Finish: Hot dipped galvanised

**Deck Finish:** 65mm Provision for pavers

**Turntable Controls:** Motorised as standard, forward/reverse with manual push button and remote control.

**Brief Description:** This rotating car turntable is the perfect parking solution for any sedan or 4WD vehicle. In fact, difficult parking in limited spaces is now as easy as the press of a button. This motorised turntable will quietly rotate your cars up to 360° and remote controls are available for all models. A parking solution that is also beautiful to look at, the paver finish can be customised to blend into the surrounding environment or become a feature of your design.