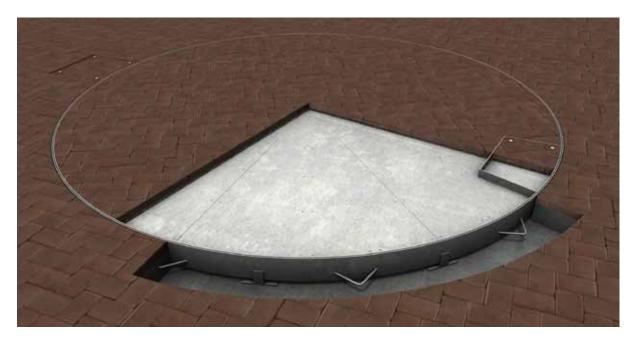

**Brief Description:** This rotating car turntable is the perfect parking solution for any sedan or 4WD vehicle. In fact, difficult parking in limited spaces is now as easy as the press of a button. This motorised turntable will quietly rotate your cars up to 360° and remote controls are available for all models. A parking solution that is also beautiful to look at, the paver finish can be customised to blend into the surrounding environment or become a feature of your design.