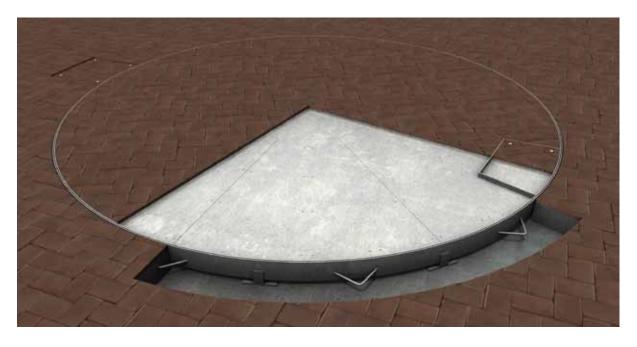

Turntable Diameter: 4.8m

Turntable Capacity: 4.0 ton

Frame Finish: Hot dipped galvanised

**Deck Finish:** 40mm Provision for pavers

**Turntable Controls:** Motorised as standard, forward/reverse with manual push button and remote control.

**Brief Description:** This rotating car turntable is the perfect parking solution for any sedan or 4WD vehicle. In fact, difficult parking in limited spaces is now as easy as the press of a button. This motorised turntable will quietly rotate your cars up to 360° and remote controls are available for all models. A parking solution that is also beautiful to look at, the paver finish can be customised to blend into the surrounding environment or become a feature of your design.