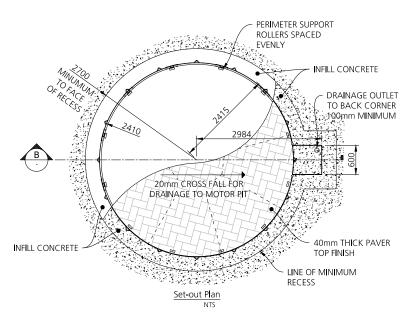

Turntable Diameter: 4.8m

Turntable Capacity: 4.0 ton

Frame Finish: Hot dipped galvanised

**Deck Finish:** 40mm Provision for pavers

**Turntable Controls:** Motorised as standard, forward/reverse with manual push button and remote control.

**Brief Description:** This rotating car turntable is the perfect parking solution for any sedan or 4WD vehicle. In fact, difficult parking in limited spaces is now as easy as the press of a button. This motorised turntable will quietly rotate your cars up to 360° and remote controls are available for all models. A parking solution that is also beautiful to look at, the paver finish can be customised to blend into the surrounding environment or become a feature of your design.