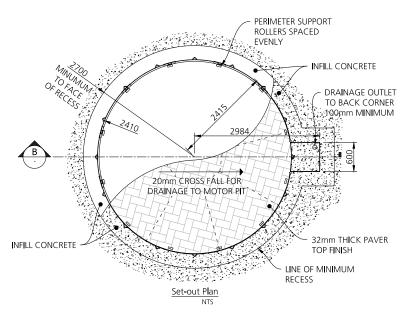

Turntable Diameter: 4.8m

Turntable Capacity: 4.0 ton

Frame Finish: Hot dipped galvanised

Deck Finish: 32mm Provision for pavers

**Turntable Controls:** Motorised as standard, forward/reverse with manual push button

and remote control.

Brief Description: This rotating car turntable is the perfect parking solution for any sedan or 4WD vehicle. In fact, difficult parking in limited spaces is now as easy as the press of a button. This motorised turntable will quietly rotate your cars up to 360° and remote controls are available for all models. A parking solution that is also beautiful to look at, the paver finish can be customised to blend into the surrounding environment or become a feature of your design.