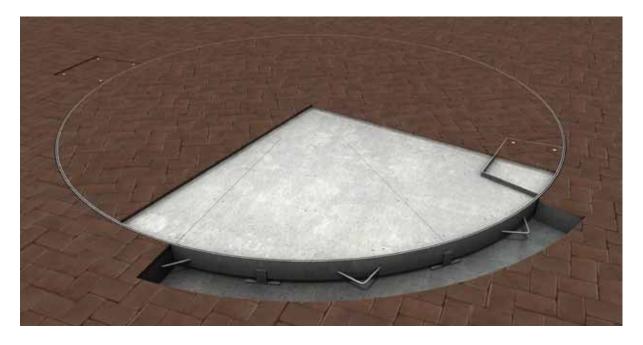

Turntable Diameter: 4.8m

Turntable Capacity: 4.0 ton

Frame Finish: Hot dipped galvanised

Deck Finish: 32mm Provision for pavers

**Turntable Controls:** Motorised as standard, forward/reverse with manual push button

and remote control.

Brief Description: This rotating car turntable is the perfect parking solution for any sedan or 4WD vehicle. In fact, difficult parking in limited spaces is now as easy as the press of a button. This motorised turntable will quietly rotate your cars up to 360° and remote controls are available for all models. A parking solution that is also beautiful to look at, the paver finish can be customised to blend into the surrounding environment or become a feature of your design.