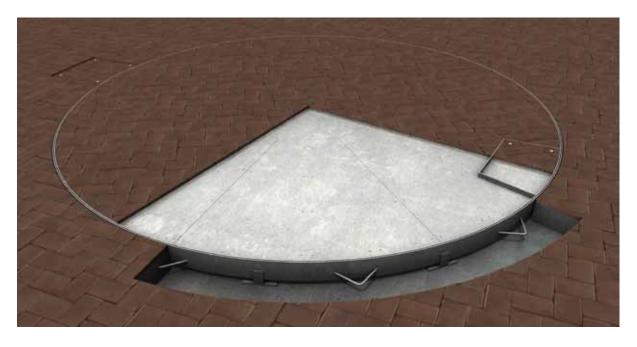

**Brief Description:** This rotating car turntable is the perfect parking solution for any sedan or 4WD vehicle. In fact, difficult parking in limited spaces is now as easy as the press of a button. This motorised turntable will quietly rotate your cars up to 360° and remote controls are available for all models. A parking solution that is also beautiful to look at, the tile finish can be customised to blend into the surrounding environment or become a feature of your design.