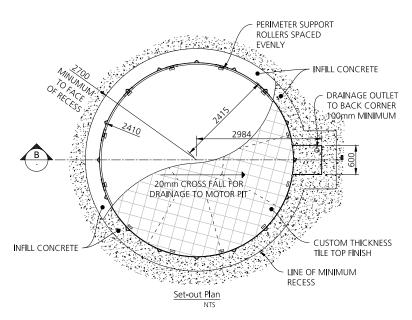

Turntable Diameter: 4.8m

Turntable Capacity: 4.0 ton

Frame Finish: Hot dipped galvanised

Deck Finish: Custom tile depth provision

**Turntable Controls:** Motorised as standard, forward/reverse with manual push button and remote control.

**Brief Description:** This rotating car turntable is the perfect parking solution for any sedan or 4WD vehicle. In fact, difficult parking in limited spaces is now as easy as the press of a button. This motorised turntable will quietly rotate your cars up to 360° and remote controls are available for all models. A parking solution that is also beautiful to look at, the tile finish can be customised to blend into the surrounding environment or become a feature of your design.