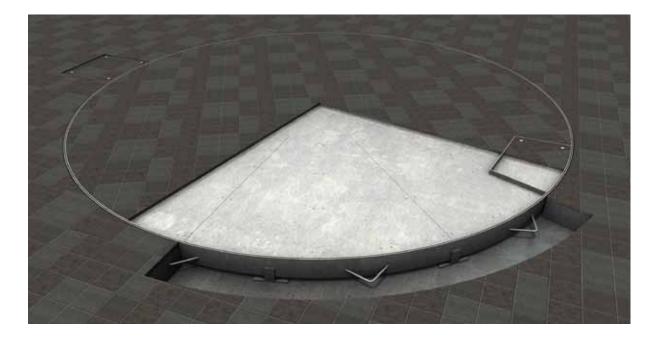

## **VT-34**

Turntable Diameter: 4.8m

Turntable Capacity: 4.0 ton

Frame Finish: Hot dipped galvanised

**Deck Finish:** 32mm Provision for tiles

Turntable Controls: Motorised as standard, forward/reverse with manual push button and remote control.

**Brief Description:** This rotating car turntable is the perfect parking solution for any sedan or 4WD vehicle. In fact, difficult parking in limited spaces is now as easy as the press of a button. This motorised turntable will quietly rotate your cars up to 360° and remote controls are available for all models. A parking solution that is also beautiful to look at, the tile finish can be customised to blend into the surrounding environment or become a feature of your design.