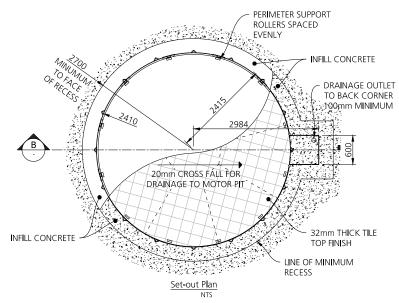

## **VT-34**

Turntable Diameter: 4.8m

Turntable Capacity: 4.0 ton

Frame Finish: Hot dipped galvanised

**Deck Finish:** 32mm Provision for tiles

Turntable Controls: Motorised as standard, forward/reverse with manual push button and remote control.

**Brief Description:** This rotating car turntable is the perfect parking solution for any sedan or 4WD vehicle. In fact, difficult parking in limited spaces is now as easy as the press of a button. This motorised turntable will quietly rotate your cars up to 360° and remote controls are available for all models. A parking solution that is also beautiful to look at, the tile finish can be customised to blend into the surrounding environment or become a feature of your design.