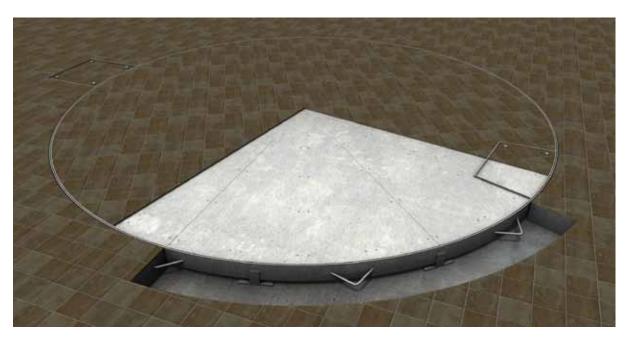

**Brief Description:** This rotating car turntable is the perfect parking solution for any sedan or 4WD vehicle. In fact, difficult parking in limited spaces is now as easy as the press of a button. This motorised turntable will quietly rotate your cars up to 360° and remote controls are available for all models. A parking solution that is also beautiful to look at, the tile finish can be customised to blend into the surrounding environment or become a feature of your design.