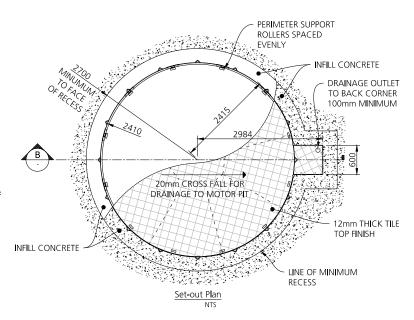

**Turntable Diameter:** 4.8m **Turntable Capacity:** 4.0 ton

Frame Finish: Hot dipped galvanised

Deck Finish: 12mm Provision for tiles

**Turntable Controls:** Motorised as standard, forward/reverse with manual push button and remote control.